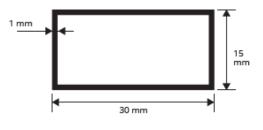

#### EMPTY RECTANGULAR TUBE is a

rectangular aluminium profile, empty iside, in anodized silver and gold aluminium, polished chrome aluminium and white warnished aluminium. The profile is available with the smaller side of 10 and 15mm height and the higher side of 20 and 30mm The availability in four different finishes and four heights make it a much sougth after profile.