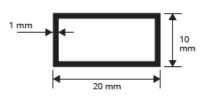

#### EMPTY RECTANGULAR TUBE is a

rectangular aluminium profile, empty iside, in anodized silver and gold aluminium, polished chrome aluminium and white warnished aluminium. The profile is available with the smaller side of 10 and 15mm height and the higher side of 20 and 30mm The availability in four different finishes and four heights make it a much sougth after profile.

#### **TEXT TEMPLATE FOR TENDERS**

Delivery and installation of a rectangular aluminium profile, empty iside, in anodized silver and gold aluminium, in polished chrome aluminium, and in white warnished aluminium. With the smaller side of 10 and 15mm height and the higher side of 20 and 30mm, like EMPTY RECTANGULAR TUBE of the Progress Profiles company.