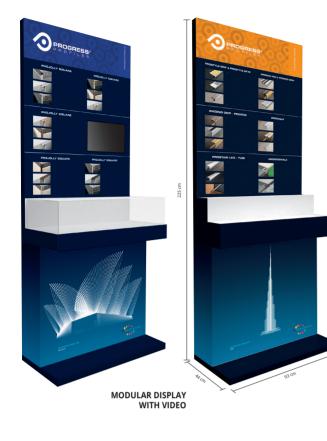

## MODULAR DISPLAY SYSTEM FOR SHOWROOM

The MODULAR DISPLAY SYSTEM WITH INTECHANGEABLE BOARDS is composed by an metal base, 225 cm height, 93 width and 44 cm deep. It is possible to fix to this framework boards with pictures, samples and fixing patterns of profiles. A shelf with a fixing example of the most common profiles showed on the boards above is in the middle of the framework. Thanks to the pictures of fixing patterns, profiles samples and fixinf examples, the modular display allows the customer to have an overall view of the use of the Progress Profiles products and systems. The modularity and the small size of the display allows its positioning in all showroom and sales point. Thanks to the modularity of the boards, the customer can choose the boards according to the products he wants to show. The system is easy to update with new finishes and products.