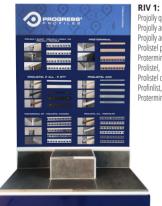

| Article | Description                             |   |
|---------|-----------------------------------------|---|
| RIV 1   | Modular display Profiles for walls 1    | 2 |
| RIV 2   | Modular display Profiles for walls 2    | 2 |
| RIV 3   | Modular display Profiles for walls 3    | 2 |
| PAV1    | Modular display Profiles for floors 1   | 2 |
| PAV2    | Modular display Profiles for floors 2   |   |
| CRV     | Modular display Curved profiles         |   |
| GR1     | Modular display Stair nosing profiles 1 |   |
| GR2     | Modular display Stair nosing profiles 2 |   |
| GIU1    | Modular display Joints 1                |   |
| PTR     | Modular display Proterrace              |   |
| PSH1    | Modular display Proshower 1             |   |
| PSH2    | Modular display Proshower 2             |   |
| PFPG    | Modular display Profoil panel           |   |
| B1      | Modular display Baseboards 1            |   |
| B2      | Modular display Baseboards 2            |   |
| LED     | Modular display Proledlight             |   |
| LGN     | Modular display Profiles for parquet    |   |
| PLV     | Modular display Proleveling             |   |
| PSPT    | Modular display Prosupport tube         |   |
| PSTS    | Modular display Prosupport slim/prorail |   |
|         |                                         |   |