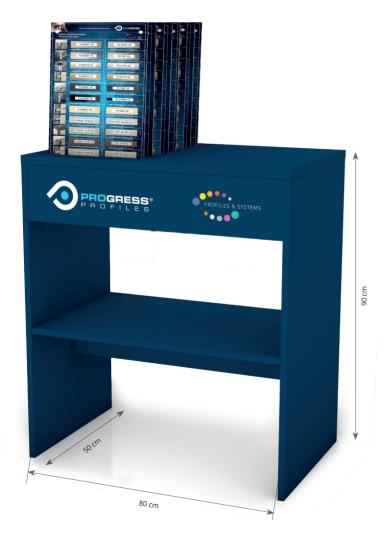

## TABLE DISPLAY FOR PANELS

| Article  | Dimensions                  |  |
|----------|-----------------------------|--|
| ESPTAVPP | L 80 cm x P 50 cm x H 90 cm |  |

Note: The display is supplied without any sample. It is possible to integrate **8 PESP series panels of your choice**. In addition, additional articles in the marketing section can be integrated.