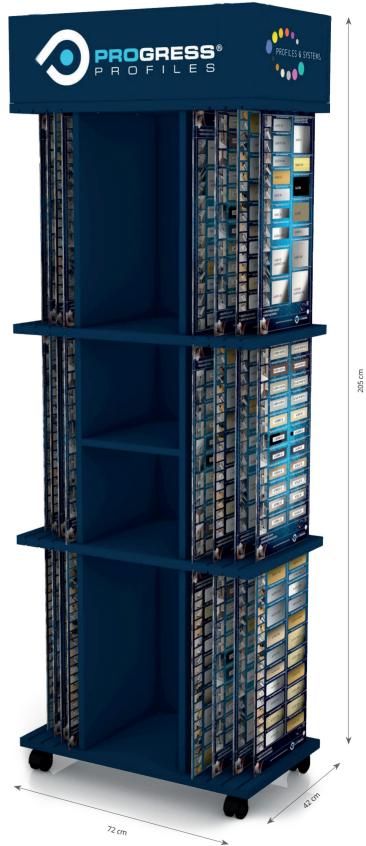

## RECTANGULAR REVOLVING TOTEM

Article Dimensions

© ESPGTRN L 72 cm x P 42 cm x H 240 cm

Note: the display is supplied empty without any sample.

## TOTEM REVOLVING DISPLAY + 20 SAMPLE BOARDS PESP RANGE

|          | Article | Dimensions                   |  |
|----------|---------|------------------------------|--|
| <b>③</b> | ESPGTR  | L 72 cm x P 42 cm x H 240 cm |  |

Note: The display comes complete with the PESP sample panel series. In addition, other articles in the marketing section can be integrated.