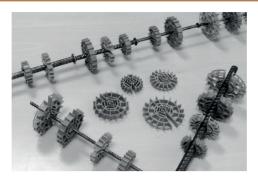

## TYPE "PAV" WHEEL

GREY HD POLYPROPYLENE

The circular spacer **PAV** is a patented and innovative product to resolve problems connected with the laying of spacers for electrically welded mesh, using rods of different diameter Ø 4-6-8-10-12 mm and thereby avoiding the purchase of other types of spacers for iron with larger diameter.

NEW PATENTED UNIVERSAL MODEL FOR RODS Ø 4/12 MM. THE ADVANTAGES OF THE NEW PAV RANGE ARE AS FOLLOWS:

**1st** The only universal spacer for 4 to 12 mm rods.

2nd Easy to insert.

**3rd** Innovative and technical design.