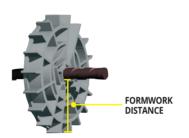

## TYPE "PAV" WHEEL

GREY HD POLYPROPYLENE

The circular spacer **PAV** is a patented and innovative product to resolve problems connected with the laying of spacers for electrically welded mesh, using rods of different diameter Ø 4-6-8-10-12 mm and thereby avoiding the purchase of other types of spacers for iron with larger diameter.

NEW PATENTED UNIVERSAL MODEL FOR RODS Ø 4/12 MM. THE ADVANTAGES OF THE NEW PAV RANGE ARE AS FOLLOWS:

**1st** The only universal spacer for 4 to 12 mm rods.

2nd Easy to insert.

**3rd** Innovative and technical design.