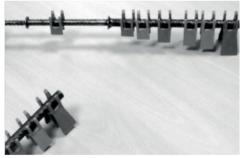

## TYPE "PAU" **TOWER**

**GREY HD POLYPROPYLENE** 

The universal spacer **PAU** can be used either horizontally or vertically. Strong and resistant, it can bear heavy loads and is easy to fit. Recommended for cross application of wires in electro-welded or welded meshes.