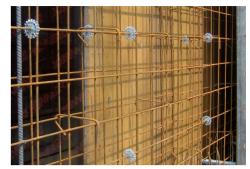

## TYPE "PAU" **TOWER**

**GREY HD POLYPROPYLENE** 

The universal spacer **PAU** can be used either horizontally or vertically. Strong and resistant, it can bear heavy loads and is easy to fit. Recommended for cross application of wires in electro-welded or welded meshes.