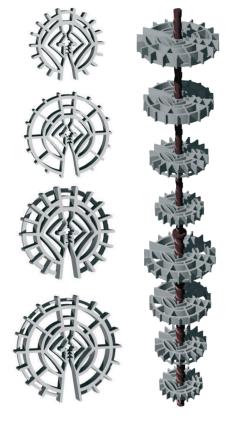

## TYPE "PAV" WHEEL

GREY HD POLYPROPYLENE

The circular spacer **PAV** is a patented and innovative product to resolve problems connected with the laying of spacers for electrically welded mesh, using rods of different diameter Ø 4-6-8-10-12 mm and thereby avoiding the purchase of other types of spacers for iron with larger diameter.

NEW PATENTED UNIVERSAL MODEL FOR RODS Ø 4/12 MM. THE ADVANTAGES OF THE NEW PAV RANGE ARE AS FOLLOWS:

**1st** The only universal spacer for 4 to 12 mm rods.

2nd Easy to insert.

**3rd** Innovative and technical design.