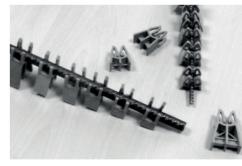

## TYPE "PAU" **TOWER**

**GREY HD POLYPROPYLENE** 

The universal spacer **PAU** can be used either horizontally or vertically. Strong and resistant, it can bear heavy loads and is easy to fit. Recommended for cross application of wires in electro-welded or welded meshes.