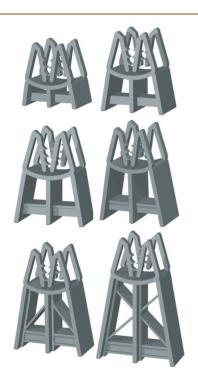

## TYPE "PAV" WHEEL

GREY HD POLYPROPYLENE

The circular spacer **PAV** is a patented and innovative product to resolve problems connected with the laying of spacers for electrically welded mesh, using rods of different diameter Ø 4-6-8-10-12 mm and thereby avoiding the purchase of other types of spacers for iron with larger diameter.

NEW PATENTED UNIVERSAL MODEL FOR RODS Ø 4/12 MM. THE ADVANTAGES OF THE NEW PAV RANGE ARE AS FOLLOWS:

**1st** The only universal spacer for 4 to 12 mm rods.

2nd Easy to insert.

**3rd** Innovative and technical design.