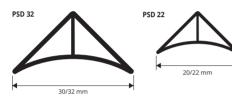

## **ROUNDED TRIANGULAR CHAMFER FILLET**

**GREY RIGID PVC** 

LAYING INSTRUCTIONS Put the nails into the central part along the profile before pouring the concrete.

### GREY RIGID PVC

bar length 2 lm - pack. 50 Pcs - 100 lm

| Article          | L mm  |  |
|------------------|-------|--|
| PSD 22           | 20/22 |  |
| PSD 32           | 30/32 |  |
| DOE 00 45 0001 4 |       |  |

PST 22: 15.000 lm / pallets PST 32: 10.000 lm / pallets