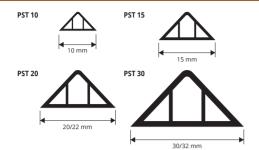

## **PROFILE** WITH TRIANGULAR CHAMFER

**GREY RIGID PVC** 

The TRIANGULAR CHAMFER is made in grey rigid PVC in various widths 10-15-20-30 mm and standard length of 2 lm. It is mainly used to chamfer the corners of the concrete pours when making, for example, walls-columns etc. It is strong and easy to lay.

**LAYING INSTRUCTIONS**Put the nails into the central part along the profile before pouring the concrete.

**GREY RIGID PVC** 

bar length 2 lm - pack. 50 Pcs - 100 lm

| Article           | Width mm |  |
|-------------------|----------|--|
| PST 10            | 10       |  |
| PST 15            | 15       |  |
| 20 000 lm pallots |          |  |

### **GREY RIGID PVC**

bar length 2 lm - pack. 50 Pcs - 100 lm

| Article | Width mm |  |
|---------|----------|--|
| PST 20  | 20/22    |  |
| PST 30  | 30/32    |  |

PST 20: 15.000 lm / pallets PST 30: 10.000 lm / pallets