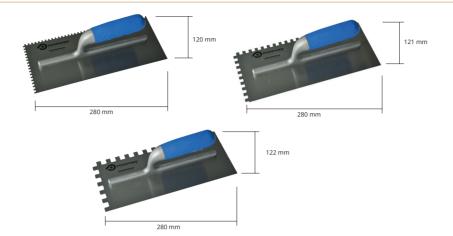

#### TROWEL STEINLESS STEEL

Box 6 Pcs

| Article | Tooth | Dimensions mm | Pcs/Box |  |
|---------|-------|---------------|---------|--|
| PFTT33  | 3X3   | 280X120       | 6       |  |

#### TROWEL STEINLESS STEEL

Box 6 Pcs

| Article | Tooth | Dimensions mm | Pcs/Box |  |
|---------|-------|---------------|---------|--|
| PFTT57  | 5X7   | 280X121       | 6       |  |

#### TROWEL STEINLESS STEEL

Box 6 Pcs

| Article  | Tooth | Dimensions mm | Pcs/Box |  |
|----------|-------|---------------|---------|--|
| PFTT1010 | 10X10 | 280X122       | 6       |  |

**TROWEL in PVC** size 10x10 cm, resistants to solvents, with a triangular teeth of interaxle spacing of 5 mm, 4 mm and 3 mm. To be used for the application of adhesives PROBAND FIX.