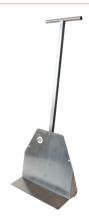

#### TROWEL PROBAND KOLL

| Article | Tooth | Dimensions mm | Pcs/Box |  |
|---------|-------|---------------|---------|--|
| PFTTKL  | 2X10  | 130X205       | 1       |  |

**ROLLER** in nylon, 40 cm long, fixed to a varnished metal or stainless steel 304 frame, suitable for pressing the PRODESO®, PRODESO® HEAT & PRODESO® HEAT GRIP and PROFOIL. The roller is equipped with an extendable grip, length-adjustable and with an L base that allows to load 1 bag of adhesive to obtain the correct and homogenous pressing of the membranes. A tripod allows to keep the roll in the right position while loading the bag.

# ROLLER IN STAINLESS STEELL L 40 cm

| L 40 CIII |      |           |  |
|-----------|------|-----------|--|
| Article   | L mm | Finish    |  |
| PSM       | 400  | varnished |  |
| PSMAC     | 400  | steel     |  |