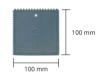

#### TROWEL

| Article  | Dimensions mm |  |
|----------|---------------|--|
| PRSPD 10 | 100x100       |  |

**TROWEL PROBAND KOLL** - Stainless steel AISI 304 / 14301 - V2A trowel for the application of PROBAND KOLL family adhesives along the joints between adjacent rolls of membranes of the PRODESO® family for the sealing of PROBAND 150/250.