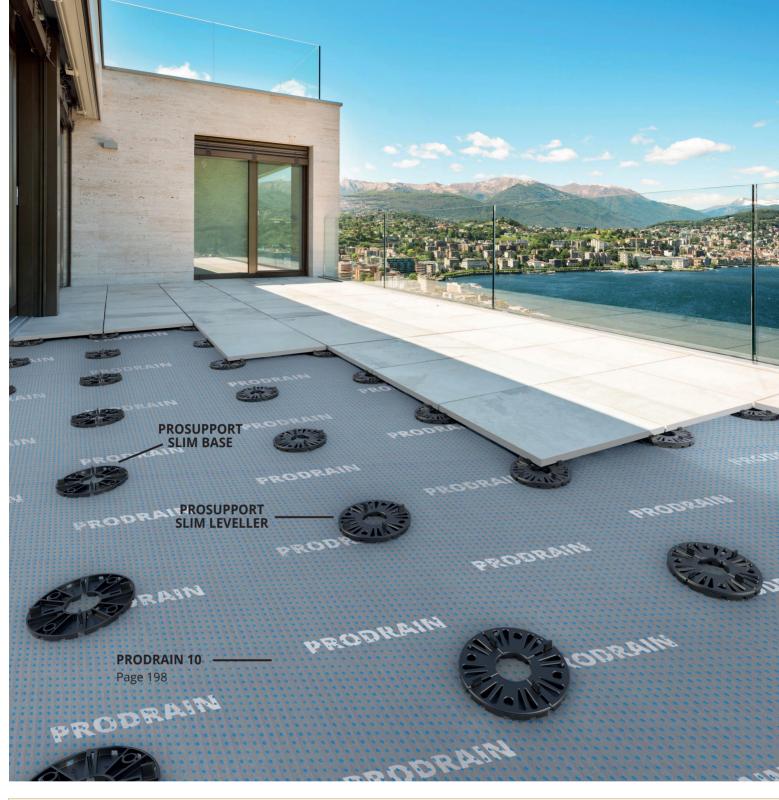

**SUPPORT** and **LEVELLER** are suitable for the realization of outdoor floating floors. The support, in polyethylene, has a height of 15 mm. The rubber leveller, with a thickness of 3 mm, can be applied on the supports up to a maximum of 2. **SUPPORT** and **LEVELLER** are suitable for outdoor areas, terraces, pool edges and pedestrian crossings.

## LAYING INSTRUCTIONS

1. Lay the supports on the waterproofing membrane. 2. To reach the desired height or compensate different heights, if necessary, place 1 or 2 rubber levelers on the support. 3. Lay the floating flooring.