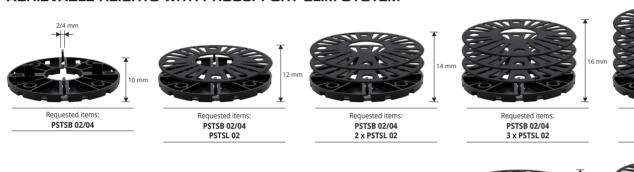

## ACHIEVABLE HEIGHTS WITH PROSUPPORT SLIM SYSTEM

PSTSB 02/04 4 x PSTSL 02 18 mm

Requested items: 2 x PSTSB 02/04 Requested items: 2 x PSTSB 02/04 PSTSL 02

Requested items: 2 x PSTSB 02/04 2 x PSTSL 02 Requested items: 2 x PSTSB 02/04 3 x PSTSL 02 Requested items: 2 x PSTSB 02/04 4 x PSTSL 02

Requested items: 3 x PSTSB 02/04 TO OBTAIN MORE THAN 30 mm HEIGHTS USE THE PROSUPPORT TUBE SYSTEM WITH WHICH IT'S POSSIBLE TO OBTANI HEIGHTS FROM 29 mm UP TO A MAXIMUM OF 1000 mm.