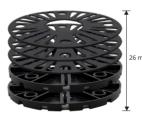

## ACHIEVABLE HEIGHTS WITH PROSUPPORT SLIM SYSTEM

PSTSB 02/04 4 x PSTSL 02 18 mm

Requested items: 2 x PSTSB 02/04 Requested items: 2 x PSTSB 02/04 PSTSL 02

Requested items: 2 x PSTSB 02/04 2 x PSTSL 02 Requested items: 2 x PSTSB 02/04 3 x PSTSL 02 Requested items: 2 x PSTSB 02/04 4 x PSTSL 02