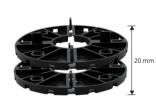

Requested items: 3 x PSTSB 02/04 TO OBTAIN MORE THAN 30 mm HEIGHTS USE THE PROSUPPORT TUBE SYSTEM WITH WHICH IT'S POSSIBLE TO OBTANI HEIGHTS FROM 29 mm UP TO A MAXIMUM OF 1000 mm.