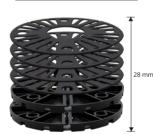

## ACHIEVABLE HEIGHTS WITH PROSUPPORT SLIM SYSTEM

PSTSB 02/04 4 x PSTSL 02 18 mm

Requested items: 2 x PSTSB 02/04 Requested items: 2 x PSTSB 02/04 PSTSL 02

Requested items: 2 x PSTSB 02/04 2 x PSTSL 02 Requested items: 2 x PSTSB 02/04 3 x PSTSL 02 Requested items: 2 x PSTSB 02/04 4 x PSTSL 02

Requested items: 3 x PSTSB 02/04 TO OBTAIN MORE THAN 30 mm HEIGHTS USE THE PROSUPPORT TUBE SYSTEM WITH WHICH IT'S POSSIBLE TO OBTANI HEIGHTS FROM 29 mm UP TO A MAXIMUM OF 1000 mm.