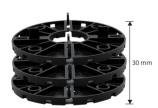

## ACHIEVABLE HEIGHTS WITH PROSUPPORT SLIM SYSTEM

PSTSB 02/04 4 x PSTSL 02 18 mm

Requested items: 2 x PSTSB 02/04 Requested items: 2 x PSTSB 02/04 PSTSL 02

Requested items: 2 x PSTSB 02/04 2 x PSTSL 02 Requested items: 2 x PSTSB 02/04 3 x PSTSL 02 Requested items: 2 x PSTSB 02/04 4 x PSTSL 02

Requested items: 3 x PSTSB 02/04 TO OBTAIN MORE THAN 30 mm HEIGHTS USE THE PROSUPPORT TUBE SYSTEM WITH WHICH IT'S POSSIBLE TO OBTANI HEIGHTS FROM 29 mm UP TO A MAXIMUM OF 1000 mm.