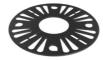

## LEVELLER Polystyrene - Pack 120 Pc.

| Polystyrene - Pack 120 Pt. |          |                   |          |  |  |  |  |  |
|----------------------------|----------|-------------------|----------|--|--|--|--|--|
|                            | Article  | Thickness<br>(mm) | Pcs/pack |  |  |  |  |  |
| •                          | PSTSL 02 | 2                 | 120      |  |  |  |  |  |