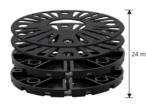

## ACHIEVABLE HEIGHTS WITH PROSUPPORT SLIM SYSTEM

PSTSB 02/04 4 x PSTSL 02 18 mm

Requested items: 2 x PSTSB 02/04 Requested items: 2 x PSTSB 02/04 PSTSL 02

Requested items: 2 x PSTSB 02/04 2 x PSTSL 02 Requested items: 2 x PSTSB 02/04 3 x PSTSL 02 Requested items: 2 x PSTSB 02/04 4 x PSTSL 02