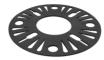

ANTI-NOISE AND ANTI-SLIP DISK rubber - pack. 120 pcs

| Article | H/Ø mm        | Pcs/pack |  |
|---------|---------------|----------|--|
| PSTSG   | H 1,5 - Ø 150 | 120      |  |