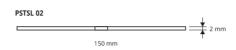

## LEVELLER Polystyrene - Pack 120 Pc.

| Polystyrene - Pack 120 Pt. |          |                   |          |  |  |  |  |  |
|----------------------------|----------|-------------------|----------|--|--|--|--|--|
|                            | Article  | Thickness<br>(mm) | Pcs/pack |  |  |  |  |  |
| •                          | PSTSL 02 | 2                 | 120      |  |  |  |  |  |