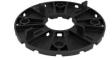

BASE WITH FLAPS PSTSB 02 - 2 mm

BASE WITH FLAPS PSTSB 04 - 4 mm

LEVELER PSTSL 02 - 2 mm

ANTI-NOISE AND ANTI-SLIP DISK PSTSG

BASE with flaps 2/4 mm polypropylene - Pack 120 Pc.

|   | 1 /1 1/  |                   |          |  |  |  |
|---|----------|-------------------|----------|--|--|--|
|   | Article  | Thickness<br>(mm) | Pcs/pack |  |  |  |
| ) | PSTSB 02 | 2                 | 120      |  |  |  |
| ) | PSTSB 04 | 4                 | 120      |  |  |  |