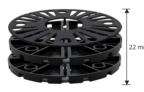

## ACHIEVABLE HEIGHTS WITH PROSUPPORT SLIM SYSTEM

PSTSB 02/04 4 x PSTSL 02 18 mm

Requested items: 2 x PSTSB 02/04 Requested items: 2 x PSTSB 02/04 PSTSL 02

Requested items: 2 x PSTSB 02/04 2 x PSTSL 02 Requested items: 2 x PSTSB 02/04 3 x PSTSL 02 Requested items: 2 x PSTSB 02/04 4 x PSTSL 02