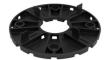

BASE WITH FLAPS PSTSB 02 - 2 mm

BASE WITH FLAPS PSTSB 04 - 4 mm

LEVELER PSTSL 02 - 2 mm

ANTI-NOISE AND ANTI-SLIP DISK PSTSG

BASE with flaps 2/4 mm polypropylene - Pack 120 Pc.

|   | 1 /1 1/  |                   |          |  |  |  |
|---|----------|-------------------|----------|--|--|--|
|   | Article  | Thickness<br>(mm) | Pcs/pack |  |  |  |
| ) | PSTSB 02 | 2                 | 120      |  |  |  |
| ) | PSTSB 04 | 4                 | 120      |  |  |  |