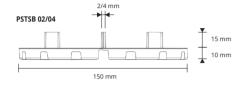

BASE WITH FLAPS PSTSB 02 - 2 mm

BASE WITH FLAPS PSTSB 04 - 4 mm

LEVELER PSTSL 02 - 2 mm

ANTI-NOISE AND ANTI-SLIP DISK PSTSG

BASE with flaps 2/4 mm polypropylene - Pack 120 Pc.

|   | 1 /1 1/  |                   |          |  |  |  |
|---|----------|-------------------|----------|--|--|--|
|   | Article  | Thickness<br>(mm) | Pcs/pack |  |  |  |
| ) | PSTSB 02 | 2                 | 120      |  |  |  |
| ) | PSTSB 04 | 4                 | 120      |  |  |  |