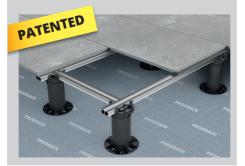

## **PRORAIL SYSTEM LAYING PATTERN**

Material required for 1 qm of the below pattern: -3 pcs PROSUPPORT TUBE/PROSUPPORT TUBE SLIM -3 pcs fastening rings PRORAIL RING -2.7 lm PRORAIL joist

-4 Im PRORAIL RUBBER

FIXING WITH PRORAIL JOIST: Prosupport tube/slim + Prorail + Prorail spacer + Prorail rubber

320

**PRORAIL - SHAPED JOIST** aluminium - Pack 10 Pcs - Bar lenght 2,7 Lm

| Article   | L x H (mm) | Pc/Pack |  |
|-----------|------------|---------|--|
| PSTRAN 53 | 50 X 30    | 10      |  |