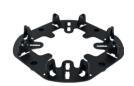

PRORAIL RUBBER

PS

Roll lenght 110 Lm

| AILICIE |     |  |
|---------|-----|--|
| TRI     | 110 |  |

**PRORAIL RING - JOIST FASTENING RING** polypropylene - Pack 40 Pcs

| Article | Ømm | Pc/Pack |  |
|---------|-----|---------|--|
| PSTRR   | 135 | 40      |  |