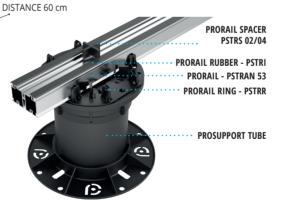

## PRORAIL SYSTEM

**PRORAIL SYSTEM** SYSTEM is a modular system composed of aluminium joists to lay floating floors of any size, to create steady and modular substructures together with PROSUPPORT TUBE and PROSUPPORT SLIM. The system consists of two aluminium joists, PRORAIL and PRORAIL RET, one fastening ring PRORAIL RING, two cross spacers with removable flaps PRORAIL SPACER and one anti-noise and anti-slip rubber PRORAIL RUBBER

## **TECHINCAL LAYING INSTRUCTIONS**

1. Choose the support PROSUPPORT TUBE or PROSUPPORT SLIM of the required height;

2. Set the fastening ring PRORAIL RING on the supports;

 Set the joist PRORAIL (\*) or the joist PRORAIL RET on the ring;
Insert the rubber PRORAIL RUBBER inside the grooves of the joist PRORAIL;

5. Set the cross spacers PRORAIL SPACER following the laying pattern; (\*) It is possible to fix the joist PRORAIL on the supports fixing it into the spacer flaps, see picture hereunder.

FIXING WITH RING AND PRORAIL JOIST: Prosupport tube/slim + Prorail ring + Prorail + Prorail spacer + Prorail rubber