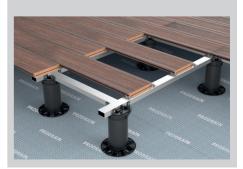

## PRORAIL SYSTEM

**PRORAIL SYSTEM** SYSTEM is a modular system composed of aluminium joists to lay floating floors of any size, to create steady and modular substructures together with PROSUPPORT TUBE and PROSUPPORT SLIM. The system consists of two aluminium joists, PRORAIL and PRORAIL RET, one fastening ring PRORAIL RING, two cross spacers with removable flaps PRORAIL SPACER and one anti-noise and anti-slip rubber PRORAIL RUBBER

## **PRORAIL SYSTEM LAYING PATTERN**

Material required for 1 qm of the below pattern: -3 pcs PROSUPPORT TUBE/PROSUPPORT TUBE SLIM -3 pcs fastening rings PRORAIL RING -2.7 lm PRORAIL joist

-4 Im PRORAIL RUBBER

## **TECHINCAL LAYING INSTRUCTIONS**

1. Choose the support PROSUPPORT TUBE or PROSUPPORT SLIM of the required height;

2. Set the fastening ring PRORAIL RING on the supports;

 Set the joist PRORAIL (\*) or the joist PRORAIL RET on the ring;
Insert the rubber PRORAIL RUBBER inside the grooves of the joist PRORAIL;

5. Set the cross spacers PRORAIL SPACER following the laying pattern; (\*) It is possible to fix the joist PRORAIL on the supports fixing it into the spacer flaps, see picture hereunder.

FIXING WITH RING AND PRORAIL JOIST: Prosupport tube/slim + Prorail ring + Prorail + Prorail spacer + Prorail rubber