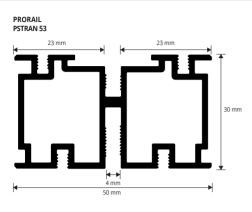

FIXING WITH PRORAIL JOIST: Prosupport tube/slim + Prorail + Prorail spacer + Prorail rubber

320

**PRORAIL - SHAPED JOIST** aluminium - Pack 10 Pcs - Bar lenght 2,7 Lm

| Article   | L x H (mm) | Pc/Pack |  |
|-----------|------------|---------|--|
| PSTRAN 53 | 50 X 30    | 10      |  |