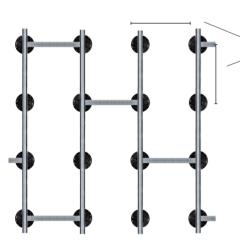

## **PRORAIL SYSTEM LAYING PATTERN**

Material required for 1 qm of the below pattern: -3 pcs PROSUPPORT TUBE/PROSUPPORT TUBE SLIM -3 pcs fastening rings PRORAIL RING -2.7 lm PRORAIL joist

-4 Im PRORAIL RUBBER