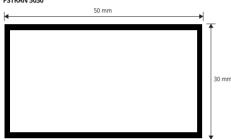

| PRORAIL RET - SMOOTH JOIST<br>aluminium - Pack 10 Pcs - Bar lenght 2,7 ML |            |         |  |  |
|---------------------------------------------------------------------------|------------|---------|--|--|
| Article                                                                   | L x H (mm) | Pc/Pack |  |  |
| PSTRAN 5030                                                               | 50 X 30    | 10      |  |  |