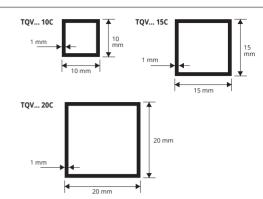

# ANODIZED GOLD AND SILVER ALUMINIUM thermo packed

bar length 2 lm - pack. 10 Pcs - 20 lm

| Article | L x H mm |  |
|---------|----------|--|
| TQV 10C | 10 x 10  |  |
| TQV 15C | 15 x 15  |  |
| TQV 20C | 20 x 20  |  |

#### POLISHED CHROME ALUMINIUM thermo packed

bar length 2 lm - pack. 10 Pcs - 20 lm

| Article   | LxHmm   |  |
|-----------|---------|--|
| TQVBC 10C | 10 x 10 |  |
| TQVBC 15C | 15 x 15 |  |
| TQVBC 20C | 20 x 20 |  |