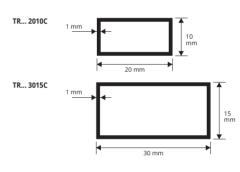

#### ANODIZED GOLD AND SILVER ALUMINIUM thermo packed

bar length 2 lm - pack. 10 Pcs - 20 lm

| Article  | L x H mm |  |
|----------|----------|--|
| TR 2010C | 20 x 10  |  |
| TR 3015C | 30 x 15  |  |
|          |          |  |

## POLISHED CHROME ALUMINIUM thermo packed

bar length 2 lm - pack. 10 Pcs - 20 lm

| Article    | LxHmm   |  |
|------------|---------|--|
| TRBC 2010C | 20 x 10 |  |
| TRBC 3015C | 30 x 15 |  |

### WHITE VARNISHED ALUMINIUM thermo packed

bar length 2 lm - pack. 10 Pcs - 20 lm

| Article   | LxHmm   |  |   |
|-----------|---------|--|---|
| TRB 2010C | 20 x 10 |  | * |

On demand are available 1 lm bars.