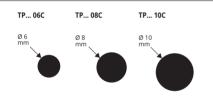

#### ANODIZED GOLD AND SILVER ALUMINIUM thermo packed bar length 2 lm - pack. 10 Pcs - 20 lm

| Article | Ø mm ext. |  |
|---------|-----------|--|
| TP 06C  | 6         |  |
| TP 08C  | 8         |  |
| TP 10C  | 10        |  |