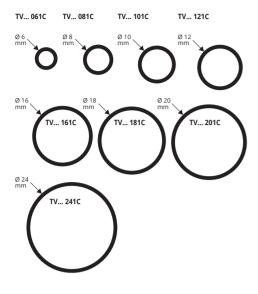

## **EMPTY ROUND TUBE**

ANODIZED GOLD AND SILVER ALUMINIUM POLISHED CHROME ALUMINIUM

ANODIZED GOLD AND SILVER ALUMINIUM thermo packed thick 1 mm - bar length 2 lm - pack. 10 Pcs - 20 lm

| Article | Ø mm ext. |  |
|---------|-----------|--|
| TV 061C | 6         |  |
| TV 081C | 8         |  |
| TV 101C | 10        |  |
| TV 121C | 12        |  |
| TV 161C | 16        |  |
| TV 181C | 18        |  |
| TV 201C | 20        |  |
| TV 241C | 24        |  |