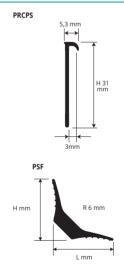

NON-TOXIC CO-EXTRUDED FLEXIBLE VINYL RESIN

PROCAP S - NON-TOXIC FLEXIBLE CO-EXTRUDED VINYL RESIN 2,5020 Pcs 50 lm

| Article | H x L mm |  |
|---------|----------|--|
| PRCPS   | 31 x 5,3 |  |
|         |          |  |

| Article   | L X H mm |  |
|-----------|----------|--|
| PSF 15-11 | 15x15    |  |
| PSF 20-11 | 20x20    |  |
| PSF 25-11 | 25x25    |  |