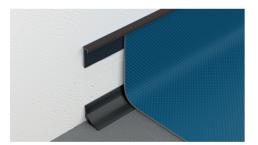

## SKIRTING COVECAP NON-TOXIC FLEXIBLE

NON-TOXIC FLEXIBLE CO-EXTRUDED VINYL RESIN

**PROCAP** is a non-toxic co-extruded flexible vinyl resin profile that in combination with PROSEAL FLEX allows a correct application and finishing of vinyl flooring and carpet along the wall-floor joint. The visible surface of the profile is available in white, light gray, dark gray, dark brown, brown and black. Its ease of application makes it a very practical profile for the finishing of vinyl and carpet flooring