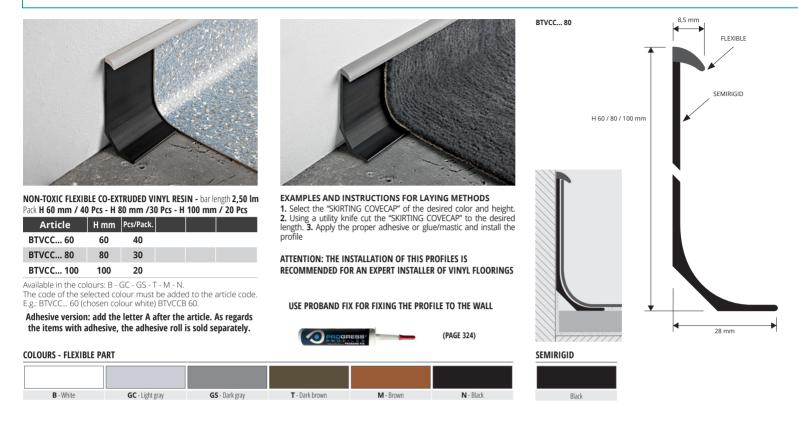

**SKIRTING COVECAP** is a series of flexible co-extruded non-toxix vinyl profiles. **SKIRTING COVECAP** is a **SKIRTING/ SKIRTING** with capping seal used to provide an elegant and functional solution to finish the top of resilient floor covering were it has been coved up to the wall ,support floor covering at a weal point and protects the exposed edges. The visible portion of the profiles is rounded and available in white - light grey - dark grey - dark brown - brown and black.

## SKIRTING COVECAP NON-TOXIC FLEXIBLE

NON-TOXIC FLEXIBLE CO-EXTRUDED VINYL RESIN

**PROCAP** is a non-toxic co-extruded flexible vinyl resin profile that in combination with PROSEAL FLEX allows a correct application and finishing of vinyl flooring and carpet along the wall-floor joint. The visible surface of the profile is available in white, light gray, dark gray, dark brown, brown and black. Its ease of application makes it a very practical profile for the finishing of vinyl and carpet flooring