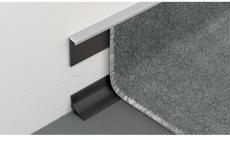

## SKIRTING COVECAP NON-TOXIC FLEXIBLE

NON-TOXIC FLEXIBLE CO-EXTRUDED VINYL RESIN

**PROCAP** is a non-toxic co-extruded flexible vinyl resin profile that in combination with PROSEAL FLEX allows a correct application and finishing of vinyl flooring and carpet along the wall-floor joint. The visible surface of the profile is available in white, light gray, dark gray, dark brown, brown and black. Its ease of application makes it a very practical profile for the finishing of vinyl and carpet flooring

## EXAMPLES AND INSTRUCTIONS FOR LAYING METHODS

 Choose "PROCAP S" according to height and desired colour.
Cut "PROCAP S" to the right lengt. 3. Apply a suitable adhesive and lay the profile. 4. Lay the desired resilient flooring.