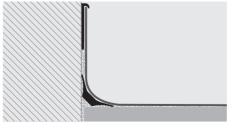

**SKIRTING COVECAP** is a series of flexible co-extruded non-toxix vinyl profiles. **SKIRTING COVECAP** is a **SKIRTING/ SKIRTING** with capping seal used to provide an elegant and functional solution to finish the top of resilient floor covering were it has been coved up to the wall ,support floor covering at a weal point and protects the exposed edges. The visible portion of the profiles is rounded and available in white - light grey - dark grey - dark brown - brown and black.

## SKIRTING COVECAP NON-TOXIC FLEXIBLE

NON-TOXIC FLEXIBLE CO-EXTRUDED VINYL RESIN

**PROCAP** is a non-toxic co-extruded flexible vinyl resin profile that in combination with PROSEAL FLEX allows a correct application and finishing of vinyl flooring and carpet along the wall-floor joint. The visible surface of the profile is available in white, light gray, dark gray, dark brown, brown and black. Its ease of application makes it a very practical profile for the finishing of vinyl and carpet flooring

## EXAMPLES AND INSTRUCTIONS FOR LAYING METHODS

 Choose "PROCAP S" according to height and desired colour.
Cut "PROCAP S" to the right lengt. 3. Apply a suitable adhesive and lay the profile. 4. Lay the desired resilient flooring.