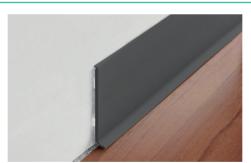

## **SKIRTING 8014**

**SKIRTING 8014** is a very light, stable and planar expanded vinyl resin profile, available in various colours. The profile is equipped with a flexible flange supporting the floor to ensure cleanliness and hygiene along the walls. The profile has good chemical resistance and can be fixed to the wall with PROBAND FIX, screws or nails. **SKIRTING 8014**, in expanded vinyl resin is suitable for any indoor floor.

FOAMED VINYL RESIN