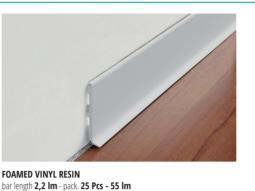

FOAMED VINYL RESIN

Hmm

60

60

60

60

GC - Light grey

GC - Dark grey

#### FOAMED VINYL RESIN bar length 2,2 lm - pack. 25 Pcs - 55 lm

| Article        | Hmm |  |
|----------------|-----|--|
| O BTEPRB 8014  | 80  |  |
| O BTEPRN 8014  | 80  |  |
| O BTEPRGS 8014 | 80  |  |
| BTEPRGC 8014   | 80  |  |