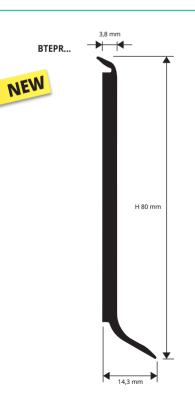

## **SKIRTING 8014**

**SKIRTING 8014** is a very light, stable and planar expanded vinyl resin profile, available in various colours. The profile is equipped with a flexible flange supporting the floor to ensure cleanliness and hygiene along the walls. The profile has good chemical resistance and can be fixed to the wall with PROBAND FIX, screws or nails. **SKIRTING 8014**, in expanded vinyl resin is suitable for any indoor floor.

#### FOAMED VINYL RESIN bar length 2,2 lm - pack. 25 Pcs - 55 lm

| Article        | Hmm |  |
|----------------|-----|--|
| O BTEPRB 8014  | 80  |  |
| O BTEPRN 8014  | 80  |  |
| O BTEPRGS 8014 | 80  |  |
| BTEPRGC 8014   | 80  |  |