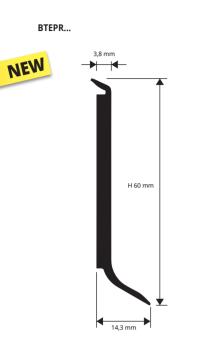

# **SKIRTING 6014**

**SKIRTING 6014** is a very light, stable and planar expanded vinyl resin profile, available in various colours. The profile is equipped with a flexible flange supporting the floor to ensure cleanliness and hygiene along the walls. The profile has good chemical resistance and can be fixed to the wall with PROBAND FIX, screws or nails. **SKIRTING 6014**, in expanded vinyl resin is suitable for any indoor floor.

Article

**O BTEPRB 6014** 

BTEPRN 6014
BTEPRGS 6014

BTEPRGC 6014

B - White

N - Black

COLOURS

EXAMPLES AND INSTRUCTIONS FOR LAYING METHODS