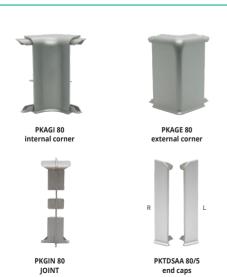

## CORNERS, END CAPS and JOINTS

VARNISHED PLASTIC SILVER FINISH.

IN/EXTERNAL CORNER - VARNISHED PLASTIC (silver finish.)

| H x L mm |         |
|----------|---------|
| 80 x 40  |         |
| 80 x 40  |         |
|          | 80 x 40 |

JOINTS - VARNISHED PLASTIC (silver finish.) - pack. 10 Pcs

| Article     | H mm |  |
|-------------|------|--|
| PKGIN 80/10 | 80   |  |

END CAPS R / L - VARNISHED PLASTIC (silver finish.) pack. 10 Pcs (5 right and 5 left)

| Article      | H mm |  |
|--------------|------|--|
| PKTDSAA 80/5 | 80   |  |