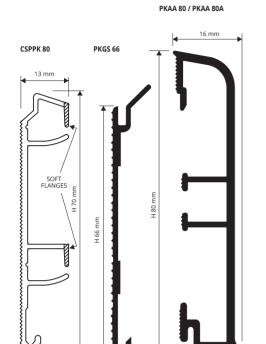

## PROSKIRTING

ANODIZED SILVER ALUMINIUM

PROSKIRTING is an innovative patented "cable channel" skirting in anodized aluminium. Studied and designed to resolve various problems related to the installation of skirting and to the laying of electrical, computer and telephone cables and other service systems. PROSKIRTING has been designed to offer a dual function: 1- PROSKIRTING complete PKAA 80 is a snap-on inspectable skirting consisting of a support PKGS 66 to be screwed to the wall and the visible profile PROSKIRTING PKAA 80. 2- PROSKIRTING PKAA 80 is the visible skirting profile to be fixed directly with silicone/adhesive. It is not inspectable like PROSKIRTING complete; it is also available in a self-adhesive version (PKAA 80A).

ONLY SKIRTING (for sale singly) - ANODIZED SILVER ALUMINIUM

H mm

80

USE PROBAND FIX FOR FIXING THE PROFILE TO THE WALL

(PAGE 324)

thermo packed - bar length 2 lm - pack. 10 Pcs - 20 lm

"A" at the end of the product code = Item with adhesive

Article

**PKAA 80** PKAA 80A

CABLE RACEWAY/ SUPPORT- COEXTRUDED PVC oth 2 lm - nack 20 Pcs - 40 lr

| Dai iciigiii 2 iiii - pack. 20 i C3 - 40 iiii |  |
|-----------------------------------------------|--|
| Article                                       |  |
| CSPPK 80                                      |  |
|                                               |  |

PUNCHED SUPPORT - NATURAL ALUMINIUM support length 2 cm - pack. 10 Pcs