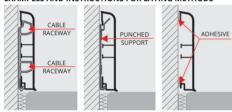

## **EXAMPLES AND INSTRUCTIONS FOR LAYING METHODS**

1. Choose the system with or without support 2. Fix the support to the wall with screws and screw anchors at 50 cm intervals (recommended). 3. When laying without support, thoroughly clean the surface ensuring that it is grease-free and dry, apply the silicone on the knurled sides of the profiles and lay correctly by applying on the knuried sides of the profiles and by correctly by applying pressure evenly over the whole profile without using a hammer.

4. For the "PROSURTING" with adhesive, application is recommended at a temperature of at least 15°.

Always use the inside/outside corner linking elements and end

caps for impeccable, faultless laying.

Advantages: profile to be glued. Aesthetically superior thanks to the HI-TECH design with rounded shell-shape top and bottom edges that are easy to clean. PROSKIRTING is made in anodized aluminium with silver finish; to deall. PROSNIKING Is made in anodized adminimin with silver limits, the anodizing layer is approx. 15/20 micron. Recommended for indoor and outdoor use thanks to its good anti-oxidation properties.