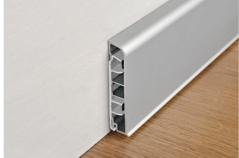

## PROSKIRTING

ANODIZED SILVER ALUMINIUM

PROSKIRTING is an innovative patented "cable channel" skirting in anodized aluminium. Studied and designed to resolve various problems related to the installation of skirting and to the laying of electrical, computer and telephone cables and other service systems. PROSKIRTING has been designed to offer a dual function: 1- PROSKIRTING complete PKAA 80 is a snap-on inspectable skirting consisting of a support PKGS 66 to be screwed to the wall and the visible profile PROSKIRTING PKAA 80. 2- PROSKIRTING PKAA 80 is the visible skirting profile to be fixed directly with silicone/adhesive. It is not inspectable like PROSKIRTING complete; it is also available in a self-adhesive version (PKAA 80A).

4. For the "PROSURTING" with adhesive, application is recommended at a temperature of at least 15°.

Always use the inside/outside corner linking elements and end

caps for impeccable, faultless laying.

Advantages: profile to be glued. Aesthetically superior thanks to the HI-TECH design with rounded shell-shape top and bottom edges that are easy to clean. PROSKIRTING is made in anodized aluminium with silver finish; to deall. PROSNIKING Is made in anodized adminimin with silver limits, the anodizing layer is approx. 15/20 micron. Recommended for indoor and outdoor use thanks to its good anti-oxidation properties.

Article

- Fasy to install and clean
- Patented innovative HI-TECH design.
  Inside-outside corners-end caps and joints varnished in the same finish as the profile.

  • The PROSKIRTING profile is antistatic and stops
- electromagnetic and electrostatic discharge