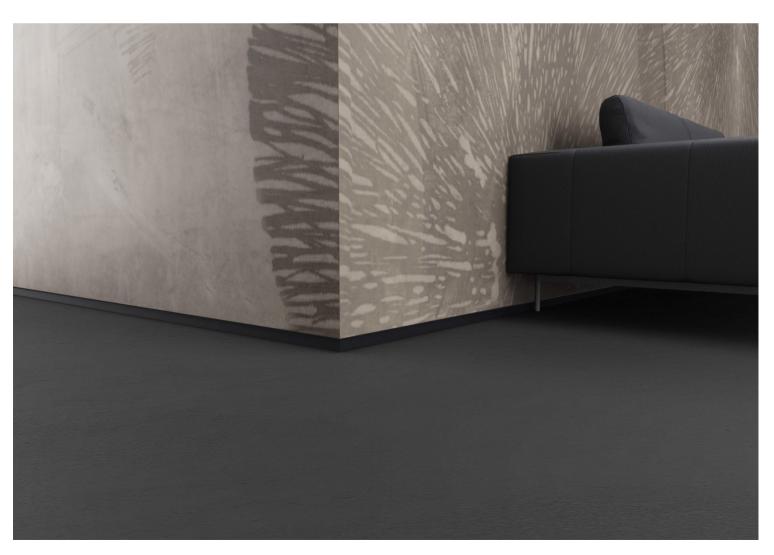

PROSKIRTING LINE in the innovative skirting suitable for smoothed lime, marmorino, stucco, and Venetian coats on civil plaster or plasterboard.

## **PROSKIRTING**

2,5 mm

PKLIAA 60

ANODIZED SILVER ALUMINIUM

ANODIZED SILVER ALUMINIUM thermo packed bar length 2 lm - pack. 40 Pcs - 80 lm

| Article   | H x L mm |  |
|-----------|----------|--|
| PKLIAA 60 | 61 x 2,5 |  |

## **EXAMPLES AND INSTRUCTIONS FOR LAYING METHODS**

**1.** Fix the "PROSKIRTING LINE" using glue/silicone (exposed side), before making the required coat, calculating all the heights and distances. **2.** Carry out the surface finishing aligning the lower part flush to the "PROSKIRTING LINE".