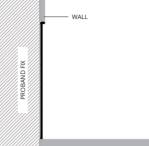

PROSKIRTING LINE in the innovative skirting suitable for smoothed lime, marmorino, stucco, and Venetian coats on civil plaster or plasterboard.

## **PROSKIRTING**

2,5 mm

PKLIAA 60

ANODIZED SILVER ALUMINIUM



ANODIZED SILVER ALUMINIUM thermo packed bar length 2 lm - pack. 40 Pcs - 80 lm

| Article   | H x L mm |  |
|-----------|----------|--|
| PKLIAA 60 | 61 x 2,5 |  |

ON DEMAND MAY BE REALISED IN OTHER FINISHES OF THE COLOUR CHART. CONTACT OUR CUSTOMER SERVICE FOR MINIMUM QUANTITY (MINIMUM QUANTITY ORDER OF 500 LM), TIMING AND PRICE.

## **EXAMPLES AND INSTRUCTIONS FOR LAYING METHODS**



**1.** Fix the "PROSKIRTING LINE" using glue/silicone (exposed side), before making the required coat, calculating all the heights and distances. **2.** Carry out the surface finishing aligning the lower part flush to the "PROSKIRTING LINE".

H 60 mm H 61 mm

USE PROBAND FIX FOR FIXING THE PROFILE TO THE WALL



(PAGE 324)

## COLOURS



AA - Anodized silver alum.