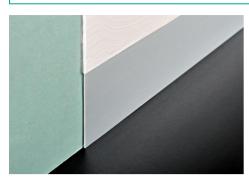

PROSKIRTING LINE in the innovative skirting suitable for smoothed lime, marmorino, stucco, and Venetian coats on civil plaster or plasterboard.

## **EXAMPLES AND INSTRUCTIONS FOR LAYING METHODS**

**1.** Fix the "PROSKIRTING LINE" using glue/silicone (exposed side), before making the required coat, calculating all the heights and distances. **2.** Carry out the surface finishing aligning the lower part flush to the "PROSKIRTING LINE".