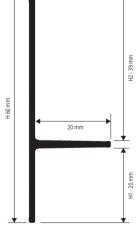

ANODIZED SILVER ALUMINIUM

**O** PKINSAA 202060 60 20 39

H mm | H1 mm | H2 mm \*O PKINS 202060-110 20 39 60