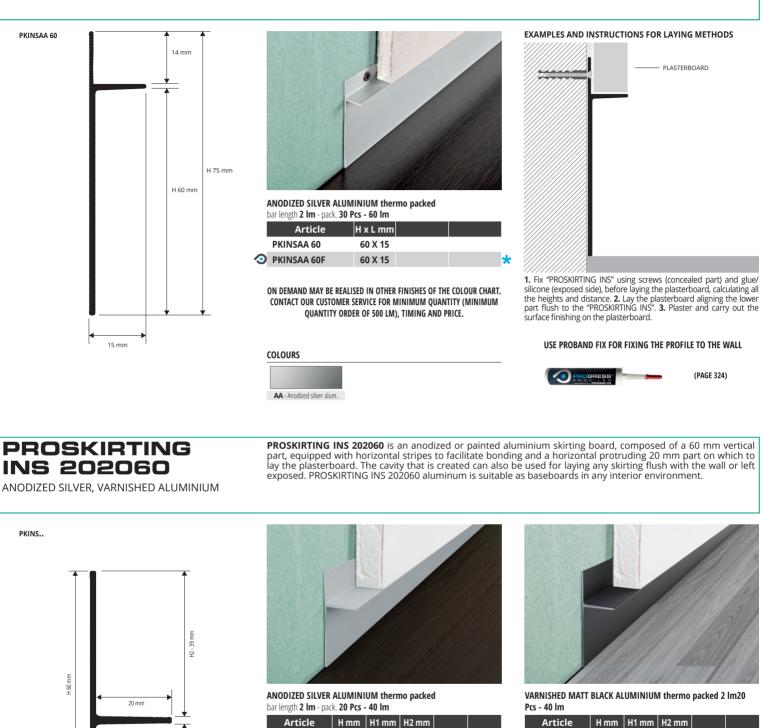

## PROSKIRTING INS

**PROSKIRTING INS** is the new innovative skirting designed with an integrated system for plasterboard walls, and devised to create a recessed skirting for a modern and minimalist design in line with the latest trends.

## EXAMPLES AND INSTRUCTIONS FOR LAYING METHODS

1. Fix to the wall with adhesive "PROSKIRTING INS 202060" 2. Lay the plasterboard taking care to align it below with the horizontal section 3. Apply the desired finish 4. Immediately remove product residues from the profile surface.