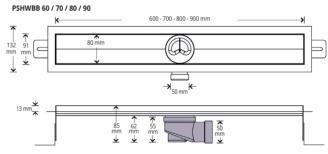

## PROSHOWER BASE BASIC

**GREY POLYPROPYLENE** 

| Article   | Description                         | Pc/Pack. |  |
|-----------|-------------------------------------|----------|--|
| PSHWBB 60 | PROSHOWER BASE BASIC - 60 x 8 cm PP | 1        |  |
| PSHWBB 70 | PROSHOWER BASE BASIC - 70 x 8 cm PP | 1        |  |
| PSHWBB 80 | PROSHOWER BASE BASIC - 80 x 8 cm PP | 1        |  |
| PSHWBB 90 | PROSHOWER BASE BASIC - 90 x 8 cm PP | 1        |  |