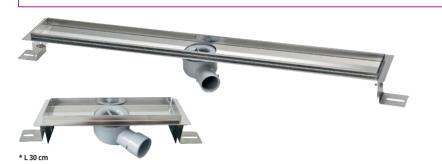

**PROSHOWER BASE L** is a channel body in stainless steel AISI 304/1.4301 – V2A steel for the realisation of floor-level shower. The body channel, with an overall height of 85 mm, is completed by 6 different grids in stainless steel. **PROSHOWER BASE L** undergoes electro-polishing and subsequent passivation, which guarantees excellent resistence in any environment. Its low thickness combined with the fully adjustable siphon, the modularity and the high number of grids make it a much sought-after solution.

### PROSHOWER BASE L

SUPER POLISHED STAINLESS STEEL AISI 304/1.4301-V2A

DUCT BODY MADE OF AISI 304 STAINLESS STEEL

| Article    | Description                       | Pc/Pack. |  |
|------------|-----------------------------------|----------|--|
| PSHWDL 30  | PROSHOWER BASE L-ACC-L 30 x 8 cm  | 1        |  |
| PSHWDL 70  | PROSHOWER BASE L-ACC-L 70 x 8 cm  | 1        |  |
| PSHWDL 80  | PROSHOWER BASE L-ACC-L 80 x 8 cm  | 1        |  |
| PSHWDL 90  | PROSHOWER BASE L-ACC-L 90 x 8 cm  | 1        |  |
| PSHWDL 100 | PROSHOWER BASE L-ACC-L 100 x 8 cm | 1        |  |
| PSHWDL 120 | PROSHOWER BASE L-ACC-L 120 x 8 cm | 1        |  |