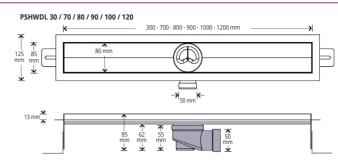

### PROSHOWER BASE L

SUPER POLISHED STAINLESS STEEL AISI 304/1.4301-V2A

DUCT BODY MADE OF AISI 304 STAINLESS STEEL

| Article    | Description                       | Pc/Pack. |  |
|------------|-----------------------------------|----------|--|
| PSHWDL 30  | PROSHOWER BASE L-ACC-L 30 x 8 cm  | 1        |  |
| PSHWDL 70  | PROSHOWER BASE L-ACC-L 70 x 8 cm  | 1        |  |
| PSHWDL 80  | PROSHOWER BASE L-ACC-L 80 x 8 cm  | 1        |  |
| PSHWDL 90  | PROSHOWER BASE L-ACC-L 90 x 8 cm  | 1        |  |
| PSHWDL 100 | PROSHOWER BASE L-ACC-L 100 x 8 cm | 1        |  |
| PSHWDL 120 | PROSHOWER BASE L-ACC-L 120 x 8 cm | 1        |  |