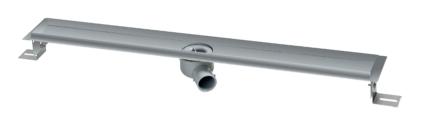

#### PROS Profc (code

**UPON REQUEST**PROSHOWER BASE L with vertical siphon complete of installed Profoil membrane (code ref. PSHWDVS...).
Drain Ø 50 mm.

**PROSHOWER BASE BASIC** is a water collecting duct system in polypropylene for floor showers, available in several lengths and grids.

## PROSHOWER BASE BASIC

**GREY POLYPROPYLENE** 

| Article   | Description                         | Pc/Pack. |  |
|-----------|-------------------------------------|----------|--|
| PSHWBB 60 | PROSHOWER BASE BASIC - 60 x 8 cm PP | 1        |  |
| PSHWBB 70 | PROSHOWER BASE BASIC - 70 x 8 cm PP | 1        |  |
| PSHWBB 80 | PROSHOWER BASE BASIC - 80 x 8 cm PP | 1        |  |
| PSHWBB 90 | PROSHOWER BASE BASIC - 90 x 8 cm PP | 1        |  |