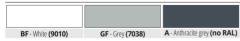

### SEMIGLOSSY COLOURS ON DEMAND

| B - White (9010) | G - Grey (7038) | T - Dark brown (8019) |
|------------------|-----------------|-----------------------|
|                  |                 |                       |
|                  |                 |                       |
| E - Beige (1019) |                 |                       |