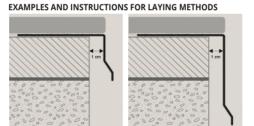

1. Choose "PROTERRACE PC" according to the desired height. 2. Fix the external corners to the screed with nails taking care to separate them at least 1 cm from it. 3. Cut "PROTERRACE PC" to the desired length. Lay the profile and fix it with nails. Connect it with the corners using the junctions. 4. Apply the desired waterproofing system. 5. Lay the tiles. PROFILE BENDING: 1) Cut the anchoring flange into sections and engrave the metal close to the vertical side 2) bend the profile with the help of a template;

1. Choose "PROTERRACE PC" according to the desired colour and height. 2. Fix the external corners to the screed with nails taking care to separate them at least 1 cm from it. 3. Cut "PROTERRACE PC" to the desired length. Lay the profile and fix it with nails. Connect it with the corners using the junctions. 4. Apply the desired waterproofing system. 5. Lay the tiles. PROFILE BENDING: 1) Cut the anchoring flange into sections and engrave the metal close to the vertical side 2) bend the profile with the help of a template;