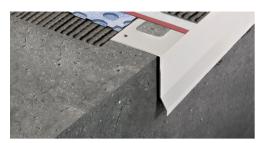

**PROTERRACE PC** is a perimeter profile in polished stainless steel inox aisi 304/1.4301-V2A designed to protect the screed on terraces and balconies and to allow a correct water discharge. The profile is equipped with a punched flange that ensures its fixing to the support. The flange is also provided with small holes that allow the momentary fixing of the profile with nails. To reach a right connection between profile and the waterproofing system it's needed to use **PROBAND 150** with **PROBAND KOLL/AB**. The product is also available on request in **BENDABLE VERSION**.

# PROTERRACE PC

POLISHED STAINLESS STEEL AISI 304/1.4301-V2A

POLISHED STAINLESS STEEL AISI 304/1.4301-V2A with protective film bar length 2,7 lm - pack. 5 Pcs - 13,5 lm

| 50. 10.10. 1. pack 5 1 5 10 10 11 |          |  |  |
|-----------------------------------|----------|--|--|
| Article                           | L x H mm |  |  |
| PC 8055AC                         | 80 x 55  |  |  |