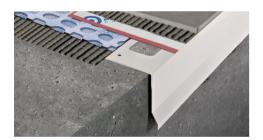

**PROTERRACE PC** is a perimeter profile in polished stainless steel inox aisi 304/1.4301-V2A designed to protect the screed on terraces and balconies and to allow a correct water discharge. The profile is equipped with a punched flange that ensures its fixing to the support. The flange is also provided with small holes that allow the momentary fixing of the profile with nails. To reach a right connection between profile and the waterproofing system it's needed to use **PROBAND 150** with **PROBAND KOLL/AB**. The product is also available on request in **BENDABLE VERSION**.

# PROTERRACE PC

POLISHED STAINLESS STEEL AISI 304/1.4301-V2A

POLISHED STAINLESS STEEL AISI 304/1.4301-V2A with protective film bar length 2,7 lm - pack. 5 Pcs - 13,5 lm

| 50. 10.10. 1. pack 5 1 5 10 10 11 |          |  |  |
|-----------------------------------|----------|--|--|
| Article                           | L x H mm |  |  |
| PC 8055AC                         | 80 x 55  |  |  |