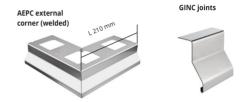

EXTERNAL CORNERS - pack. 10 Pcs

Article AFPC 55AC

\* Corners and joints of the on demand profiles are also on demand

**PROTERRACE PC** is a perimeter profile in varnished aluminium designed to protect the screed on terraces and balconies and to allow a correct water discharge. The profile is equipped with a punched flange that ensures its fixing to the support. The flange is also provided with small holes that allow the momentary fixing of the profile with nails. To reach a right connection between profile and the waterproofing system it's needed to use **PROBAND 150** with **PROBAND KOLL/AB**. The product is also available on request with a **SPECIAL SEASIDE PRETREATMENT** which increases its resistance to corrosion when installed at sea front environments. The product is also available on request in **BENDABLE VERSION**.

JOINTS - pack. 10 Pcs

GINC 55AC

# AEPC external corners (welded)