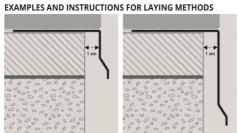

1. Choose "PROTERRACE PC" according to the desired height. 2. Fix the external corners to the screed with nails taking care to separate them at least 1 cm from it. 3. Cut "PROTERRACE PC" to the desired length. Lay the profile and fix it with nails. Connect it with the corners using the junctions. 4. Apply the desired waterproofing system. 5. Lay the tiles. PROFILE BENDING: 1) Cut the anchoring flange into sections and engrave the metal close to the vertical side 2) bend the profile with the help of a template;

1. Choose "PROTERRACE PC" according to the desired colour and height. 2. Fix the external corners to the screed with nails taking care to separate them at least 1 cm from it. 3. Cut "PROTERRACE PC" to the desired length. Lay the profile and fix it with nails. Connect it with the corners using the junctions. 4. Apply the desired waterproofing system. 5. Lay the tiles. PROFILE BENDING: 1) Cut the anchoring flange into sections and engrave the metal close to the vertical side 2) bend the profile with the help of a template;