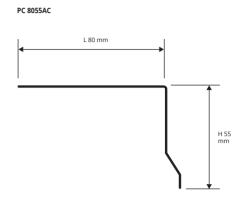

# PROTERRACE PC

POLISHED STAINLESS STEEL AISI 304/1.4301-V2A

POLISHED STAINLESS STEEL AISI 304/1.4301-V2A with protective film bar length 2,7 lm - pack. 5 Pcs - 13,5 lm

| 50. 10.10. 1. pack 5 1 5 10 10 11 |          |  |  |
|-----------------------------------|----------|--|--|
| Article                           | L x H mm |  |  |
| PC 8055AC                         | 80 x 55  |  |  |

# PROTERRACE PC

VARNISHED/COATED ALUMINIUM

 $VARNISHED/COATED\ ALUMINIUM$  - bar length 2,7 lm pack. 5 Pcs - 13,5 lm

| Article   | LXHmm   |  |
|-----------|---------|--|
| PC 8055AL | 80 x 55 |  |

The code of the selected colour must be added to the article code. E.g.: PC 8055AL... (white) PC 8055ALB.