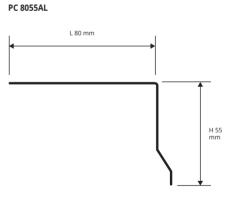

# PROTERRACE PC

VARNISHED/COATED ALUMINIUM

 $VARNISHED/COATED\ ALUMINIUM$  - bar length 2,7 lm pack. 5 Pcs - 13,5 lm

| Article   | LXHmm   |  |
|-----------|---------|--|
| PC 8055AL | 80 x 55 |  |

The code of the selected colour must be added to the article code. E.g.: PC 8055AL... (white) PC 8055ALB.