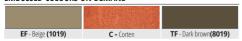

# PROTERRACE PC

VARNISHED/COATED ALUMINIUM

 $VARNISHED/COATED\ ALUMINIUM$  - bar length 2,7 lm pack. 5 Pcs - 13,5 lm

| Article   | LXHmm   |  |
|-----------|---------|--|
| PC 8055AL | 80 x 55 |  |

The code of the selected colour must be added to the article code. E.g.: PC 8055AL... (white) PC 8055ALB.

### SEMIGLOSSY COLOURS ON DEMAND

| B - White (9010) | G - Grey (7038) | T - Dark brown (8019) |
|------------------|-----------------|-----------------------|
|                  |                 |                       |
|                  |                 |                       |
| E - Beige (1019) |                 |                       |