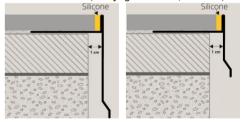

GING10 55AC/75AC/95AC/10 GING125 55AC/75AC/95AC/10

PROBAND FIX (P.186).

engrave the metal close to the vertical side 2) bend the profile with the help of a template: JOINTS - pack. 10 Pcs **Article** 

1. Choose "PROTERRACE PCG" according to the tile thickness. 2. Fix the external corners to the screed with nails taking care to separate them at least 1 cm from it. 3. Cut "PROTERRACE PCG"

to the desired length. Lay the profile and fix it with nails. Connect

it with the corners using the junctions. **4.** Apply the desired waterproofing system. **5.** Lay the tiles, leaving about 5 mm between tiles and profile. 6. Seal the space between tiles and profile with

PROFILE BENDING: 1) Cut the anchoring flange into sections and

**EXAMPLES AND INSTRUCTIONS FOR LAYING METHODS** 

EXTERNAL CORNERS - pack. 10 Pcs

| Article                   |  |
|---------------------------|--|
| AEPG10 55AC/75AC/95AC/10  |  |
| AEPG125 55AC/75AC/95AC/10 |  |
|                           |  |