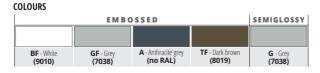

Available in the colours: BF - GF - A - TF (G only PCG10 8055ALG).

EF-C-B-G-T-E on demand.
The code of the selected colour must be added to the article code.
E.g.: PCG10 8055AL... (white) PCG10 8055ALB.