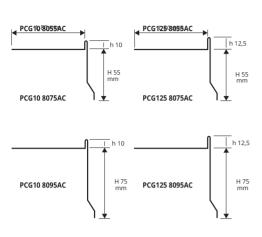

The product is also available on request in **BENDABLE VERSION** 

POLISHED STAINLESS STEEL AISI 304/1.4301-V2A with protective film bar length 2,7 lm - pack. 5 Pcs - 13,5 lm (H 55 mm - 18,9 lm)

|               |                | - , - | , |
|---------------|----------------|-------|---|
| Article       | hxHxLmm        |       |   |
| PCG10 8055AC  | 10 x 55 x 80   |       |   |
| PCG10 8075AC  | 10 x 75 x 80   |       |   |
| PCG10 8095AC  | 10 x 95 x 80   |       |   |
| PCG125 8055AC | 12,5 x 55 x 80 |       |   |
| PCG125 8075AC | 12,5 x 75 x 80 |       |   |
| PCG125 8095AC | 12,5 x 95 x 80 |       |   |