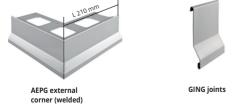

PROFILE BENDING: 1) Cut the anchoring flange into sections and

**EXAMPLES AND INSTRUCTIONS FOR LAYING METHODS** 

EXTERNAL CORNERS - pack. 10 Pcs

| Article                   |  |
|---------------------------|--|
| AEPG10 55AC/75AC/95AC/10  |  |
| AEPG125 55AC/75AC/95AC/10 |  |
|                           |  |

**EXEMPLES OF LAYING (for laying instructions, see above)** 

**EXTERNAL CORNERS - pack. 10 Pcs** 

| Article                   |  |
|---------------------------|--|
| AEPG10 55AL/75AL/95AL/10  |  |
| AEPG125 55AL/75AL/95AL/10 |  |
|                           |  |

JOINTS - pack. 10 Pcs

| Article                   |  |
|---------------------------|--|
| GING10 55AL/75AL/95AL/10  |  |
| GING125 55AL/75AL/95AL/10 |  |

Also available in curvable version

HOW TO REQUEST SEASIDE TREATMENT When placing your order please add S to the article's number Example: PCG10 8055ALGF (seaside) = PCG10 8055ALGFS