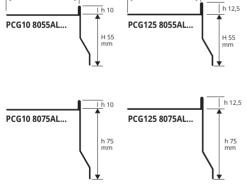

bar length 2,7 lm - pack. 5 Pcs - 13,5 lm (H 55 mm - 18,9 lm)

| Article       | hxHxLmm        |  |
|---------------|----------------|--|
| PCG10 8055AL  | 10 x 55 x 80   |  |
| PCG10 8055ALG | 10 x 55 x 80   |  |
| PCG10 8075AL  | 10 x 75 x 80   |  |
| PCG10 8075ALG | 10 x 75 x 80   |  |
| PCG10 8095AL  | 10 x 95 x 80   |  |
| PCG10 8095ALG | 10 x 95 x 80   |  |
| PCG125 8055AL | 12,5 x 55 x 80 |  |
| PCG125 8075AL | 12,5 x 75 x 80 |  |
| PCG125 8095AL | 12,5 x 95 x 80 |  |