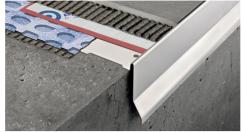

## **PROTERRACE**

POLISHED STAINLESS STEEL AISI 304/1.4301-V2A

PROTERRACE PCG is an edging profile in polished stainless steel INOX AISI 304/1.4301-V2A designed to protect the edges of the tiles laid on terraces and balconies and to allow a correct water discharge. The profile is equipped with a punched flange that ensures its fixing to the support. The flange is also provided with small holes that allow the momentary fixing of the profile with nails. The availability of special pieces such as external corners and junctions make **PROTERRACE PCG** a much sought after and easy to lay profile.

GING10 55AC/75AC/95AC/10 GING125 55AC/75AC/95AC/10

PROBAND FIX (P.186).

engrave the metal close to the vertical side 2) bend the profile with the help of a template: JOINTS - pack. 10 Pcs **Article** 

1. Choose "PROTERRACE PCG" according to the tile thickness. 2. Fix the external corners to the screed with nails taking care to separate them at least 1 cm from it. 3. Cut "PROTERRACE PCG"

to the desired length. Lay the profile and fix it with nails. Connect

it with the corners using the junctions. **4.** Apply the desired waterproofing system. **5.** Lay the tiles, leaving about 5 mm between tiles and profile. 6. Seal the space between tiles and profile with