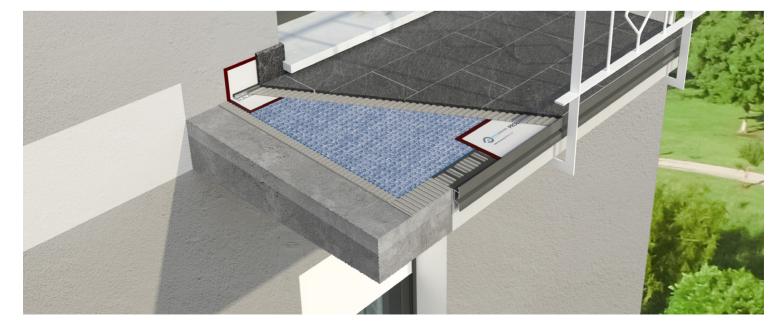

**PROTERRACE DRAIN DRIP** is an edging profile in varnished aluminium, designed to protect the edges of the tiles on terraces and balconies and to allow the downflow of water. The profile is provided with a flange that ensures the right fixing and an adhesive stripe, which protect the outflow holes to be closed by silicone. To reach a right connection between profile and the waterproofing system it's needed to use **PROBAND 150** with **PROBAND KOLL/AB**. The product is also available on request with a **SPECIAL SEASIDE PRE-TREATMENT** which increases its resistance to corrosion when installed at sea front environments.

EXAMPLES AND INSTRUCTIONS FOR LAYING METHODS

1. Choose PROTERRACE DRAIN DRIP according to the tile thickness and desired colour. 2. Fix the external corners to the screed (at least 1 cm from it) with nails. 3. Fix the draining adhesive stripe in polyurethane on the vertical side of the profile. 4. Cut the PROTERRACE DRAIN FDP at desired length joining it to the corners using the linking elements and fix it with nails to the substrate. 5. Lay the desired waterproofing system. 6. Lay the tiles leaving at 5 mm between the tile and the profile. 7. Seal the space between tile and profile with PROBAND FIX (P.186).