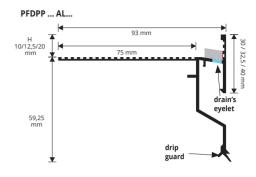

**PROTERRACE DRAIN DRIP** is an edging profile in varnished aluminium, designed to protect the edges of the tiles on terraces and balconies and to allow the downflow of water. The profile is provided with a flange that ensures the right fixing and an adhesive stripe, which protect the outflow holes to be closed by silicone. To reach a right connection between profile and the waterproofing system it's needed to use **PROBAND 150** with **PROBAND KOLL/AB**. The product is also available on request with a **SPECIAL SEASIDE PRE-TREATMENT** which increases its resistance to corrosion when installed at sea front environments.

EXAMPLES AND INSTRUCTIONS FOR LAYING METHODS

1. Choose PROTERRACE DRAIN DRIP according to the tile thickness and desired colour. 2. Fix the external corners to the screed (at least 1 cm from it) with nails. 3. Fix the draining adhesive stripe in polyurethane on the vertical side of the profile. 4. Cut the PROTERRACE DRAIN FDP at desired length joining it to the corners using the linking elements and fix it with nails to the substrate. 5. Lay the desired waterproofing system. 6. Lay the tiles leaving at 5 mm between the tile and the profile. 7. Seal the space between tile and profile with PROBAND FIX (P.186).