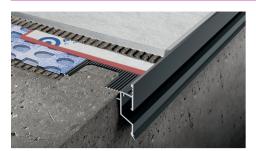

**PROTERRACE DRAIN DRIP** is an edging profile in varnished aluminium, designed to protect the edges of the tiles on terraces and balconies and to allow the downflow of water. The profile is provided with a flange that ensures the right fixing and an adhesive stripe, which protect the outflow holes to be closed by silicone. To reach a right connection between profile and the waterproofing system it's needed to use **PROBAND 150** with **PROBAND KOLL/AB**. The product is also available on request with a **SPECIAL SEASIDE PRE-TREATMENT** which increases its resistance to corrosion when installed at sea front environments.

EXAMPLES AND INSTRUCTIONS FOR LAYING METHODS

1. Choose PROTERRACE DRAIN DRIP according to the tile thickness and desired colour. 2. Fix the external corners to the screed (at least 1 cm from it) with nails. 3. Fix the draining adhesive stripe in polyurethane on the vertical side of the profile. 4. Cut the PROTERRACE DRAIN FDP at desired length joining it to the corners using the linking elements and fix it with nails to the substrate. 5. Lay the desired waterproofing system. 6. Lay the tiles leaving at 5 mm between the tile and the profile. 7. Seal the space between tile and profile with PROBAND FIX (P.186).