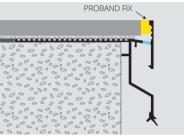

**PROTERRACE DRAIN DRIP** is an edging profile in varnished aluminium, designed to protect the edges of the tiles on terraces and balconies and to allow the downflow of water. The profile is provided with a flange that ensures the right fixing and an adhesive stripe, which protect the outflow holes to be closed by silicone. To reach a right connection between profile and the waterproofing system it's needed to use **PROBAND 150** with **PROBAND KOLL/AB**. The product is also available on request with a **SPECIAL SEASIDE PRE-TREATMENT** which increases its resistance to corrosion when installed at sea front environments.

EXAMPLES AND INSTRUCTIONS FOR LAYING METHODS

1. Choose PROTERRACE DRAIN DRIP according to the tile thickness and desired colour. 2. Fix the external corners to the screed (at least 1 cm from it) with nails. 3. Fix the draining adhesive stripe in polyurethane on the vertical side of the profile. 4. Cut the PROTERRACE DRAIN FDP at desired length joining it to the corners using the linking elements and fix it with nails to the substrate. 5. Lay the desired waterproofing system. 6. Lay the tiles leaving at 5 mm between the tile and the profile. 7. Seal the space between tile and profile with PROBAND FIX (P.186).