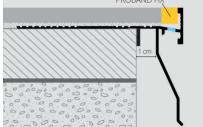

# PROTERRACE **DRAIN FDP**

VARNISHED/COATED ALUMINIUM

1. Choose PROTERRACE DRAIN FDP according to the tile thickness and desired colour. 2. Fix the external corners to the screed with and using care to separate them at least 1 cm from it **3**. Cut "PROTERRACE DRAIN FDP" to the desired length. Lay the profile and fix it with nails. Connect it with the corners using the junctions. **4**. Apply the desired waterproofing system, **5**. Lay the tiles, leaving about 5 mm between tiles and profile. **6**. Seal the space between tiles and profile with PROBAND FIX (P.186).