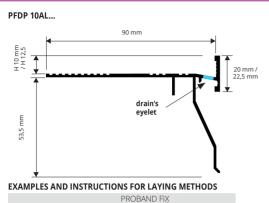

#### VARNISHED/COATED ALUMINIUM bar length 2,7 lm - pack. 5 Pcs - 13,5 lm

| Article    | Hmm  |  |
|------------|------|--|
| PFDP 10AL  | 10   |  |
| PFDP 125AL | 12,5 |  |

Available in the colours: BF - GF - A - TF (EF - C - B - G - T - E on demand) The code of the selected colour must be added to the article code E.g.: PFDP 10 AL... (white) PFDP 10 ALB.