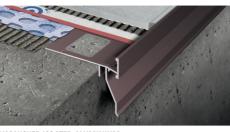

# PROTERRACE **DRAIN FDP**

VARNISHED/COATED ALUMINIUM

1. Choose PROTERRACE DRAIN FDP according to the tile thickness and desired colour. 2. Fix the external corners to the screed with and using care to separate them at least 1 cm from it **3**. Cut "PROTERRACE DRAIN FDP" to the desired length. Lay the profile and fix it with nails. Connect it with the corners using the junctions. **4**. Apply the desired waterproofing system, **5**. Lay the tiles, leaving about 5 mm between tiles and profile. **6**. Seal the space between tiles and profile with PROBAND FIX (P.186).