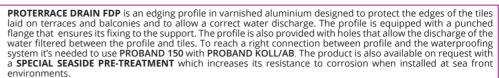

# PROTERRACE **DRAIN FDP**

VARNISHED/COATED ALUMINIUM

1. Choose PROTERRACE DRAIN FDP according to the tile thickness and desired colour. 2. Fix the external corners to the screed with and using care to separate them at least 1 cm from it **3**. Cut "PROTERRACE DRAIN FDP" to the desired length. Lay the profile and fix it with nails. Connect it with the corners using the junctions. **4**. Apply the desired waterproofing system, **5**. Lay the tiles, leaving about 5 mm between tiles and profile. **6**. Seal the space between tiles and profile with PROBAND FIX (P.186).