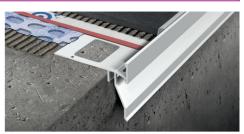

# PROTERRACE **DRAIN FDP**

VARNISHED/COATED ALUMINIUM

1. Choose PROTERRACE DRAIN FDP according to the tile thickness and desired colour. 2. Fix the external corners to the screed with and using care to separate them at least 1 cm from it **3**. Cut "PROTERRACE DRAIN FDP" to the desired length. Lay the profile and fix it with nails. Connect it with the corners using the junctions. **4**. Apply the desired waterproofing system, **5**. Lay the tiles, leaving about 5 mm between tiles and profile. **6**. Seal the space between tiles and profile with PROBAND FIX (P.186).