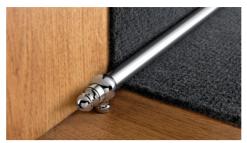

# SUPPORT / EYELET for tube with screw

POLISHED BRASS AND CHROMED BRASS

POLISHED BRASS AND CHROMED BRASS - pack. 20 Pcs

| Article | Ø mm |  |
|---------|------|--|
| SOOL 12 | 12   |  |
| SOOC 12 | 12   |  |
| SOOL 14 | 14   |  |