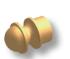

## TUBE PLUGS/END CAPS for tube

POLISHED BRASS AND CHROMED BRASS

#### POLISHED BRASS AND CHROMED BRASS - pack. 60 Pcs

| Article  | Ø mm |  |
|----------|------|--|
| TETOL 11 | 11   |  |
| TETOC 12 | 12   |  |
| TETOL 12 | 12   |  |
| TETOL 13 | 13   |  |

TETOL 11 TETOL 12 TETOL 13