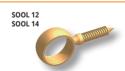

# SUPPORT / EYELET for tube with screw

POLISHED BRASS AND CHROMED BRASS

POLISHED BRASS AND CHROMED BRASS - pack. 20 Pcs

| Article | Ø mm |  |
|---------|------|--|
| SOOL 12 | 12   |  |
| SOOC 12 | 12   |  |
| SOOL 14 | 14   |  |