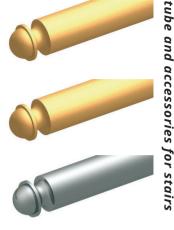

TUBE and ACCESSORIES for runners and stair-carpet guides, available in the finishes in polished painted brass, polished gold aluminium and polished chrome aluminium.

## **TUBES** and ACCESSORIES

GOLD AND CHROME POLISHED ALUMINIUM POLISHED VARNISHED BRASS

| BLISTER KIT - 2 TUBES AND 4 TUBE PLUGS - length tube <b>0,8 Im</b> - pack. <b>60 Pcs</b> | <b>-</b> | SELF<br>PACK |   |
|------------------------------------------------------------------------------------------|----------|--------------|---|
| Article                                                                                  | Ø mm     |              |   |
| TCTOL 118S                                                                               | 11       |              | * |

# TUBE for runners and stair-carpet guides

GOLD AND CHROME POLISHED ALUMINIUM, POLISHED VARNISHED BRASS