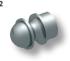

unners and stair-carpet guides

GOLD AND CHROME POLISHED ALUMINIUM, POLISHED VARNISHED BRASS

#### POLISHED BRASS COATED

bar length 2 lm - pack. 40 Pcs - 80 lm

| Article   | Ø mm |  |
|-----------|------|--|
| TGSOL 112 | 11   |  |
| TGSOL 132 | 13   |  |

For different size bars, contact the sales office.

### POLISHED ALUMINIUM

bar length 2 lm - pack. 40 Pcs - 80 lm

| Article   | Ø mm |  |
|-----------|------|--|
| TGSBO 122 | 12   |  |
| TGSBC 122 | 12   |  |



TCTRO 12S

TCTBC 12S





## TUBE PLUGS/END CAPS for tube

POLISHED BRASS AND CHROMED BRASS

#### POLISHED BRASS AND CHROMED BRASS - pack. 60 Pcs

| Article  | Ø mm |  |
|----------|------|--|
| TETOL 11 | 11   |  |
| TETOC 12 | 12   |  |
| TETOL 12 | 12   |  |
| TETOL 13 | 13   |  |

TETOL 11 TETOL 12 TETOL 13



TETOC 12



# SUPPORT / EYELET for tube with screw

POLISHED BRASS AND CHROMED BRASS

POLISHED BRASS AND CHROMED BRASS - pack. 20 Pcs

| Article | Ø mm |  |
|---------|------|--|
| SOOL 12 | 12   |  |
| SOOC 12 | 12   |  |
| SOOL 14 | 14   |  |







#### HINGE SUPPORT for tube

POLISHED BRASS

POLISHED BRASS - pack. 20 Pcs

| Article | Ø mm |  |
|---------|------|--|
| SCOL 11 | 11   |  |
| SCOL 13 | 13   |  |

Articles without bar code. For bar code add the letter "C" after the article code. E.g.: SCOL 11C