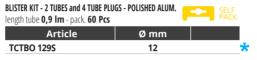

| BLISTER KIT - 2 TUBES AND 4 TUBE PLUGS - length tube <b>0,9 Im</b> - pack. <b>60 Pcs</b> | -    | SELF<br>PACK |  |
|------------------------------------------------------------------------------------------|------|--------------|--|
| Article                                                                                  | Ø mm |              |  |
| TCTOL 119S                                                                               | 11   |              |  |