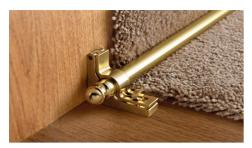

#### HINGE SUPPORT for tube

POLISHED BRASS

POLISHED BRASS - pack. 20 Pcs

| Article | Ø mm |  |
|---------|------|--|
| SCOL 11 | 11   |  |
| SCOL 13 | 13   |  |

Articles without bar code. For bar code add the letter "C" after the article code. E.g.: SCOL 11C