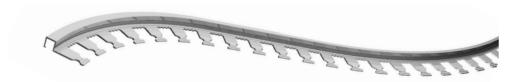

## **PROFINAL CURVE**

NATURAL BRASS CURVABLE **PROFINAL CURVE** are a range of edging and joining profiles that may be curved/shaped. They feature a special system of perforations allowing them to be bent easily so that particular geometric shapes may be easily obtained in situ. This allows decorative patterns to be created at will according to technical and aesthetic requirements and with a separation of 8 mm of sandable profile. The product is made in natural brass in 2.7 m bars and heights of 8, 10 and 12.5 mm.

**COLOURS** 

**EXAMPLES AND INSTRUCTIONS FOR LAYING METHODS** 

1. Choose the "PROFINAL CURVE" in the required height and material. 2. Cut the profile to the necessary length, calculating the total length. 3. Bend the profile mechanically with the PROCURVE MACHINE. 4. If necessary fix with screws and screw anchors or simply insert the punched base under the floor laid with the same adhesive. Any oxidation marks may be easily removed with specific chemical products (Sidol-Smac, etc.). If it is used as a joining profile, bring each floor to the edge of the profile.

## **PROFINAL CURVE**

ANODIZED SILVER ALUMINIUM CURVABLE

**EXAMPLES AND INSTRUCTIONS FOR LAYING METHODS** 

1. Choose the "PROFINAL CURVE" in the required height and material. 2. Cut the profile to the necessary length, calculating the total length. 3. Bend the profile mechanically with the PROCURVE MACHINE. 4. If necessary fix with screws and screw anchors or simply insert the punched base under the floor laid with the same adhesive. Any oxidation marks may be easily removed with specific chemical products (Sidol-Smac, etc.). If it is used as a joining profile, bring each floor to the edge of the profile.