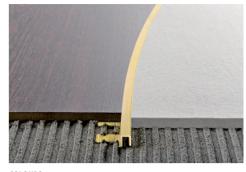

## **PROFINAL CURVE**

ANODIZED SILVER ALUMINIUM CURVABLE

**EXAMPLES AND INSTRUCTIONS FOR LAYING METHODS** 

1. Choose the "PROFINAL CURVE" in the required height and material. 2. Cut the profile to the necessary length, calculating the total length. 3. Bend the profile mechanically with the PROCURVE MACHINE. 4. If necessary fix with screws and screw anchors or simply insert the punched base under the floor laid with the same adhesive. Any oxidation marks may be easily removed with specific chemical products (Sidol-Smac, etc.). If it is used as a joining profile, bring each floor to the edge of the profile.