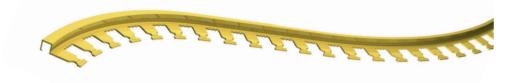

## **PROFINAL CURVE**

NATURAL BRASS CURVABLE **PROFINAL CURVE** are a range of edging and joining profiles that may be curved/shaped. They feature a special system of perforations allowing them to be bent easily so that particular geometric shapes may be easily obtained in situ. This allows decorative patterns to be created at will according to technical and aesthetic requirements and with a separation of 8 mm of sandable profile. The product is made in natural brass in 2.7 m bars and heights of 8, 10 and 12.5 mm.