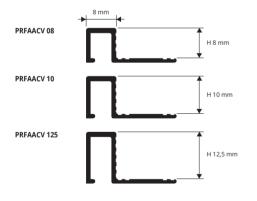

| thermo packed - bar length 2,7 mm - pack. 20 i cs - 54 mm |             |      |  |  |  |
|-----------------------------------------------------------|-------------|------|--|--|--|
|                                                           | Article     | H mm |  |  |  |
|                                                           | PRFAACV 08  | 8    |  |  |  |
|                                                           | PRFAACV 10  | 10   |  |  |  |
|                                                           | PRFAACV 125 | 12,5 |  |  |  |