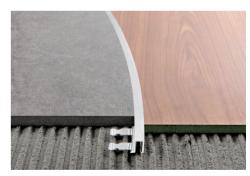

**COLOURS** 

**EXAMPLES AND INSTRUCTIONS FOR LAYING METHODS** 

1. Choose the "PROFINAL CURVE" in the required height and material. 2. Cut the profile to the necessary length, calculating the total length. 3. Bend the profile mechanically with the PROCURVE MACHINE. 4. If necessary fix with screws and screw anchors or simply insert the punched base under the floor laid with the same adhesive. Any oxidation marks may be easily removed with specific chemical products (Sidol-Smac, etc.). If it is used as a joining profile, bring each floor to the edge of the profile.

## **PROFINAL CURVE**

ANODIZED SILVER ALUMINIUM CURVABLE

**EXAMPLES AND INSTRUCTIONS FOR LAYING METHODS** 

1. Choose the "PROFINAL CURVE" in the required height and material. 2. Cut the profile to the necessary length, calculating the total length. 3. Bend the profile mechanically with the PROCURVE MACHINE. 4. If necessary fix with screws and screw anchors or simply insert the punched base under the floor laid with the same adhesive. Any oxidation marks may be easily removed with specific chemical products (Sidol-Smac, etc.). If it is used as a joining profile, bring each floor to the edge of the profile.