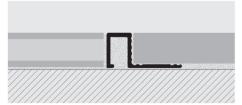

## **PROFINAL CURVE**

NATURAL BRASS CURVABLE **PROFINAL CURVE** are a range of edging and joining profiles that may be curved/shaped. They feature a special system of perforations allowing them to be bent easily so that particular geometric shapes may be easily obtained in situ. This allows decorative patterns to be created at will according to technical and aesthetic requirements and with a separation of 8 mm of sandable profile. The product is made in natural brass in 2.7 m bars and heights of 8, 10 and 12.5 mm.

**COLOURS** 

**EXAMPLES AND INSTRUCTIONS FOR LAYING METHODS** 

1. Choose the "PROFINAL CURVE" in the required height and material. 2. Cut the profile to the necessary length, calculating the total length. 3. Bend the profile mechanically with the PROCURVE MACHINE. 4. If necessary fix with screws and screw anchors or simply insert the punched base under the floor laid with the same adhesive. Any oxidation marks may be easily removed with specific chemical products (Sidol-Smac, etc.). If it is used as a joining profile, bring each floor to the edge of the profile.

## **PROFINAL CURVE**

ANODIZED SILVER ALUMINIUM CURVABLE

**EXAMPLES AND INSTRUCTIONS FOR LAYING METHODS** 

1. Choose the "PROFINAL CURVE" in the required height and material. 2. Cut the profile to the necessary length, calculating the total length. 3. Bend the profile mechanically with the PROCURVE MACHINE. 4. If necessary fix with screws and screw anchors or simply insert the punched base under the floor laid with the same adhesive. Any oxidation marks may be easily removed with specific chemical products (Sidol-Smac, etc.). If it is used as a joining profile, bring each floor to the edge of the profile.