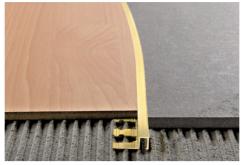

**COLOURS** 

**EXAMPLES AND INSTRUCTIONS FOR LAYING METHODS** 

1. Choose the "PROFINAL CURVE" in the required height and material. 2. Cut the profile to the necessary length, calculating the total length. 3. Bend the profile mechanically with the PROCURVE MACHINE. 4. If necessary fix with screws and screw anchors or simply insert the punched base under the floor laid with the same adhesive. Any oxidation marks may be easily removed with specific chemical products (Sidol-Smac, etc.). If it is used as a joining profile, bring each floor to the edge of the profile.