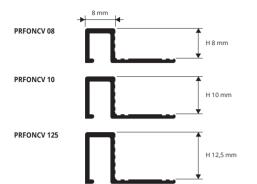

## **PROFINAL CURVE**

NATURAL BRASS CURVABLE **PROFINAL CURVE** are a range of edging and joining profiles that may be curved/shaped. They feature a special system of perforations allowing them to be bent easily so that particular geometric shapes may be easily obtained in situ. This allows decorative patterns to be created at will according to technical and aesthetic requirements and with a separation of 8 mm of sandable profile. The product is made in natural brass in 2.7 m bars and heights of 8, 10 and 12.5 mm.

NATURAL BRASS CURVABLE thermo packed 5 Pcs

bar length 2,7 lm - pack. 20 Pcs - 54 lm

| Article     | H mm |  |
|-------------|------|--|
| PRFONCV 08  | 8    |  |
| PRFONCV 10  | 10   |  |
| PRFONCV 125 | 12,5 |  |
|             |      |  |