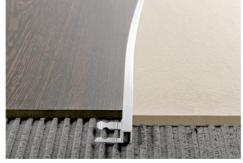

**COLOURS** 

**EXAMPLES AND INSTRUCTIONS FOR LAYING METHODS** 

1. Choose the "PROFINAL CURVE" in the required height and material. 2. Cut the profile to the necessary length, calculating the total length. 3. Bend the profile mechanically with the PROCURVE MACHINE. 4. If necessary fix with screws and screw anchors or simply insert the punched base under the floor laid with the same adhesive. Any oxidation marks may be easily removed with specific chemical products (Sidol-Smac, etc.). If it is used as a joining profile, bring each floor to the edge of the profile.

## **PROFINAL CURVE**

ANODIZED SILVER ALUMINIUM CURVABLE

**EXAMPLES AND INSTRUCTIONS FOR LAYING METHODS** 

1. Choose the "PROFINAL CURVE" in the required height and material. 2. Cut the profile to the necessary length, calculating the total length. 3. Bend the profile mechanically with the PROCURVE MACHINE. 4. If necessary fix with screws and screw anchors or simply insert the punched base under the floor laid with the same adhesive. Any oxidation marks may be easily removed with specific chemical products (Sidol-Smac, etc.). If it is used as a joining profile, bring each floor to the edge of the profile.