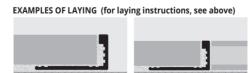

## **COLOURS**

**EXAMPLES AND INSTRUCTIONS FOR LAYING METHODS** 

1. Choose the "PROTERMINAL CURVE" in the required height and material. 2. Cut the profile to the necessary length, calculating the total length. 3. Bend the profile mechanically with the PROCURVE MACHINE. 4. If necessary fix with screws and screw anchors or simply insert the punched base under the floor laid with the same adhesive. Any oxidation marks may be easily removed with specific chemical products (Sidol-Smac, etc.). If it is used as a joining profile, bring each floor to the edge of the profile.