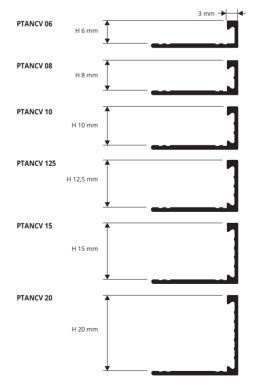

**PROTERMINAL CURVE** are a range of edging and joining profiles that may be curved/shaped. They feature a special system of perforations allowing them to be bent easily so that particular geometric shapes may be easily obtained in situ. This allows decorative patterns to be created at will according to technical and aesthetic requirements and with a separation of 3 mm of sandable profile. The product is made in natural aluminium in 2.7 m bars and heights of 6, 8, 10, 12.5, 15 and 20 mm.

## PROTERMINAL CURVE

NATURAL ALUMINIUM CURVABLE

NATURAL ALUMINIUM CURVABLE thermo packed 10 Pcs bar length 2,7 Im - pack. 40 Pcs - 108 Im

| but length 2,7 mm pack. 40 les 100 mm |      |  |  |  |  |
|---------------------------------------|------|--|--|--|--|
| Article                               | H mm |  |  |  |  |
| PTANCV 06                             | 6    |  |  |  |  |
| PTANCV 08                             | 8    |  |  |  |  |
| PTANCV 10                             | 10   |  |  |  |  |
| PTANCV 125                            | 12,5 |  |  |  |  |
| PTANCV 15                             | 15   |  |  |  |  |
| PTANCV 20                             | 20   |  |  |  |  |
|                                       |      |  |  |  |  |