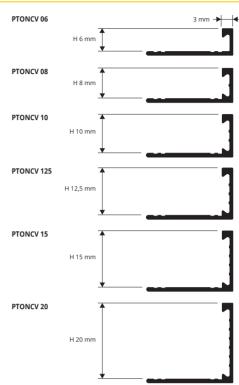

**PROTERMINAL CURVE** are a range of edging and joining profiles that may be curved/shaped. They feature a special system of perforations allowing them to be bent easily so that particular geometric shapes may be easily obtained in situ. This allows decorative patterns to be created at will according to technical and aesthetic requirements and with a separation of 3 mm of sandable profile. The product is made in natural brass in 2.7 m bars and heights of 6, 8, 10, 12.5, 15 and 20 mm.

## PROTERMINAL CURVE

NATURAL BRASS CURVABLE

NATURAL BRASS CURVABLE thermo packed 10pcs bar length 2,7 Im - pack. 40 Pcs - 108 Im (H:15; 20 mm - 54 Im)

| 0 ,        |      | , . | . , |
|------------|------|-----|-----|
| Article    | H mm |     |     |
| PTONCV 06  | 6    |     |     |
| PTONCV 08  | 8    |     |     |
| PTONCV 10  | 10   |     |     |
| PTONCV 125 | 12,5 |     |     |
| PTONCV 15  | 15   |     |     |
| PTONCV 20  | 20   |     |     |
|            |      |     |     |

**PROTERMINAL CURVE** are a range of edging and joining profiles that may be curved/shaped. They feature a special system of perforations allowing them to be bent easily so that particular geometric shapes may be easily obtained in situ. This allows decorative patterns to be created at will according to technical and aesthetic requirements and with a separation of 3 mm of sandable profile. The product is made in natural aluminium in 2.7 m bars and heights of 6, 8, 10, 12.5, 15 and 20 mm.

## PROTERMINAL CURVE

NATURAL ALUMINIUM CURVABLE

NATURAL ALUMINIUM CURVABLE thermo packed 10 Pcs bar length 2,7 Im - pack. 40 Pcs - 108 Im

| but length 2,7 mm pack. 40 les 100 mm |      |  |  |  |  |
|---------------------------------------|------|--|--|--|--|
| Article                               | H mm |  |  |  |  |
| PTANCV 06                             | 6    |  |  |  |  |
| PTANCV 08                             | 8    |  |  |  |  |
| PTANCV 10                             | 10   |  |  |  |  |
| PTANCV 125                            | 12,5 |  |  |  |  |
| PTANCV 15                             | 15   |  |  |  |  |
| PTANCV 20                             | 20   |  |  |  |  |
|                                       |      |  |  |  |  |