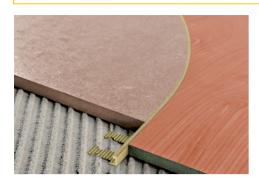

**PROTERMINAL CURVE** are a range of edging and joining profiles that may be curved/shaped. They feature a special system of perforations allowing them to be bent easily so that particular geometric shapes may be easily obtained in situ. This allows decorative patterns to be created at will according to technical and aesthetic requirements and with a separation of 3 mm of sandable profile. The product is made in natural brass in 2.7 m bars and heights of 6, 8, 10, 12.5, 15 and 20 mm.

## **COLOURS**

**EXAMPLES AND INSTRUCTIONS FOR LAYING METHODS** 

1. Choose the "PROTERMINAL CURVE" in the required height and material. 2. Cut the profile to the necessary length, calculating the total length. 3. Bend the profile mechanically with the PROCURVE MACHINE. 4. If necessary fix with screws and screw anchors or simply insert the punched base under the floor laid with the same adhesive. Any oxidation marks may be easily removed with specific chemical products (Sidol-Smac, etc.). If it is used as a joining profile, bring each floor to the edge of the profile.