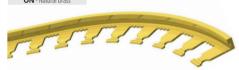

**PROTERMINAL CURVE** are a range of edging and joining profiles that may be curved/shaped. They feature a special system of perforations allowing them to be bent easily so that particular geometric shapes may be easily obtained in situ. This allows decorative patterns to be created at will according to technical and aesthetic requirements and with a separation of 3 mm of sandable profile. The product is made in natural brass in 2.7 m bars and heights of 6, 8, 10, 12.5, 15 and 20 mm.

## **COLOURS**

**EXAMPLES AND INSTRUCTIONS FOR LAYING METHODS** 

1. Choose the "PROTERMINAL CURVE" in the required height and material. 2. Cut the profile to the necessary length, calculating the total length. 3. Bend the profile mechanically with the PROCURVE MACHINE. 4. If necessary fix with screws and screw anchors or simply insert the punched base under the floor laid with the same adhesive. Any oxidation marks may be easily removed with specific chemical products (Sidol-Smac, etc.). If it is used as a joining profile, bring each floor to the edge of the profile.