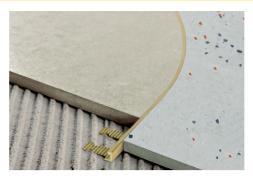

**PROTERMINAL CURVE** are a range of edging and joining profiles that may be curved/shaped. They feature a special system of perforations allowing them to be bent easily so that particular geometric shapes may be easily obtained in situ. This allows decorative patterns to be created at will according to technical and aesthetic requirements and with a separation of 3 mm of sandable profile. The product is made in natural brass in 2.7 m bars and heights of 6, 8, 10, 12.5, 15 and 20 mm.

## **COLOURS**

**EXAMPLES AND INSTRUCTIONS FOR LAYING METHODS** 

1. Choose the "PROTERMINAL CURVE" in the required height and material. 2. Cut the profile to the necessary length, calculating the total length. 3. Bend the profile mechanically with the PROCURVE MACHINE. 4. If necessary fix with screws and screw anchors or simply insert the punched base under the floor laid with the same adhesive. Any oxidation marks may be easily removed with specific chemical products (Sidol-Smac, etc.). If it is used as a joining profile, bring each floor to the edge of the profile.