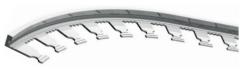

**PROTERMINAL CURVE** are a range of edging and joining profiles that may be curved/shaped. They feature a special system of perforations allowing them to be bent easily so that particular geometric shapes may be easily obtained in situ. This allows decorative patterns to be created at will according to technical and aesthetic requirements and with a separation of 3 mm of sandable profile. The product is made in natural brass in 2.7 m bars and heights of 6, 8, 10, 12.5, 15 and 20 mm.

## **COLOURS**

**EXAMPLES AND INSTRUCTIONS FOR LAYING METHODS** 

1. Choose the "PROTERMINAL CURVE" in the required height and material. 2. Cut the profile to the necessary length, calculating the total length. 3. Bend the profile mechanically with the PROCURVE MACHINE. 4. If necessary fix with screws and screw anchors or simply insert the punched base under the floor laid with the same adhesive. Any oxidation marks may be easily removed with specific chemical products (Sidol-Smac, etc.). If it is used as a joining profile, bring each floor to the edge of the profile.