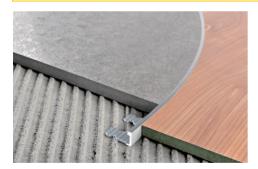

## **COLOURS**

**EXAMPLES AND INSTRUCTIONS FOR LAYING METHODS** 

1. Choose the "PROTERMINAL CURVE" in the required height and material. 2. Cut the profile to the necessary length, calculating the total length. 3. Bend the profile mechanically with the PROCURVE MACHINE. 4. If necessary fix with screws and screw anchors or simply insert the punched base under the floor laid with the same adhesive. Any oxidation marks may be easily removed with specific chemical products (Sidol-Smac, etc.). If it is used as a joining profile, bring each floor to the edge of the profile.