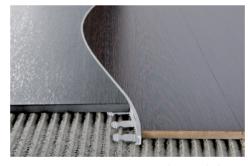

## **COLOURS**

**EXAMPLES AND INSTRUCTIONS FOR LAYING METHODS** 

1. Choose the "PROTERMINAL CURVE" in the required height and material. 2. Cut the profile to the necessary length, calculating the total length. 3. Bend the profile mechanically with the PROCURVE MACHINE. 4. If necessary fix with screws and screw anchors or simply insert the punched base under the floor laid with the same adhesive. Any oxidation marks may be easily removed with specific chemical products (Sidol-Smac, etc.). If it is used as a joining profile, bring each floor to the edge of the profile.