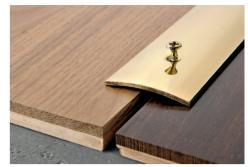

# PROSOL 30-35-40

PUNCHED POLISHED BRASS WITH PROTECTIVE FILM

**PROSOL 30-35-40** in brass are punched joint - covers in polished brass available in various widths. They are used to join floors of the same or differing material and thickness. The rounded shape also allows the profile to be used to edge shallow floors max. 5 mm thick. **PROSOL** is normally used to cover flaws and defects created during laying of ceramic/wood/parquet floors by covering the joint/threshold. **PROSOL** is recommended for all sorts of public environments: hotels, offices, shops and private dwellings; it guarantees an impeccable and attractive finish.

### **EXAMPLES AND INSTRUCTIONS FOR LAYING METHODS**

Choose the suitable profile and cut it to the necessary length.
 Mark the position of the holes using the existing holes in the profile as reference.
 Insert the screw anchors into the drilled holes.
 Fix the profile using flathead screws suitable for the relative slots in the profile.