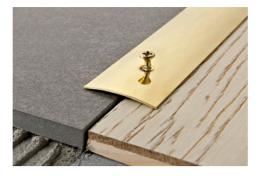

# PROSOL 30-35-40

PUNCHED POLISHED BRASS WITH PROTECTIVE FILM

**PROSOL 30-35-40** in brass are punched joint - covers in polished brass available in various widths. They are used to join floors of the same or differing material and thickness. The rounded shape also allows the profile to be used to edge shallow floors max. 5 mm thick. **PROSOL** is normally used to cover flaws and defects created during laying of ceramic/wood/parquet floors by covering the joint/threshold. **PROSOL** is recommended for all sorts of public environments: hotels, offices, shops and private dwellings; it guarantees an impeccable and attractive finish.

### **EXAMPLES AND INSTRUCTIONS FOR LAYING METHODS**

Choose the suitable profile and cut it to the necessary length.
 Mark the position of the holes using the existing holes in the profile as reference.
 Insert the screw anchors into the drilled holes.
 Fix the profile using flathead screws suitable for the relative slots in the profile.