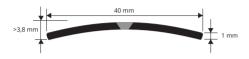

POLISHED BRASS punched with protective film bar length 2,7 lm - pack. 40 Pcs - 108 lm (L 35/40mm - 54 lm)

| Article   | Width-thick.  |  |
|-----------|---------------|--|
| PLSOL 30F | 30 mm - 10/10 |  |
| PLSOL 35F | 35 mm - 10/10 |  |
| PLSOL 40F | 40 mm - 10/10 |  |