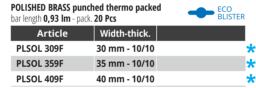

POLISHED BRASS punched thermo packed bar length 0,83 lm - pack. 20 Pcs

POLISHED BRASS punched thermo packed bar length 1.03 lm - pack. 20 Pcs

| Article     | Width-thick.  |   |
|-------------|---------------|---|
| PLSOL 3010F | 30 mm - 10/10 | * |
|             |               |   |