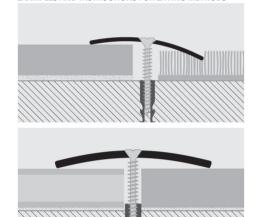

### **EXAMPLES AND INSTRUCTIONS FOR LAYING METHODS**

Choose the suitable profile and cut it to the necessary length.
 Mark the position of the holes using the existing holes in the profile as reference.
 Insert the screw anchors into the drilled holes.
 Fix the profile using flathead screws suitable for the relative slots in the profile.