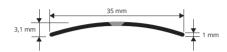

POLISHED BRASS punched with protective film bar length 2,7 lm - pack. 40 Pcs - 108 lm (L 35/40mm - 54 lm)

| Article   | Width-thick.  |  |
|-----------|---------------|--|
| PLSOL 30F | 30 mm - 10/10 |  |
| PLSOL 35F | 35 mm - 10/10 |  |
| PLSOL 40F | 40 mm - 10/10 |  |