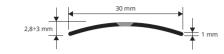

POLISHED BRASS punched with protective film bar length 2,7 lm - pack. 40 Pcs - 108 lm (L 35/40mm - 54 lm)

| Article   | Width-thick.  |  |
|-----------|---------------|--|
| PLSOL 30F | 30 mm - 10/10 |  |
| PLSOL 35F | 35 mm - 10/10 |  |
| PLSOL 40F | 40 mm - 10/10 |  |