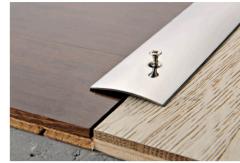

PROSOL 30-35-40 in steel are punched joint - covers in stainless steel 1.4016 available in various widths. They are

used to join floors of the same or differing material and thickness. The rounded shape also allows the profile to be used to edge shallow floors max. 5 mm thick. **PROSOL** is normally used to cover flaws and defects created during laying of ceramic/wood/parquet floors by covering the joint/threshold. **PROSOL** is recommended for all sorts of public environments: hotels, offices, shops and private dwellings; it guarantees an impeccable and attractive finish.