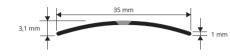

## STAINLESS ST. 1.4016 punched - with protective film bar length 2,7 lm - pack. 20 Pcs - 54 lm (L 30 mm - 108 lm)

| bui icligati <b>2,7 illi</b> | pack. 20103 34 mil(L 301 |  |
|------------------------------|--------------------------|--|
| Article                      | Width-thick.             |  |
| PLSAC 30F                    | 30 mm - 10/10            |  |
| PLSAC 35F                    | 35 mm - 10/10            |  |
| PLSAC 40F                    | 40 mm - 12/10            |  |