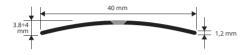

## STAINLESS ST. 1.4016 punched - with protective film bar length 2,7 lm - pack. 20 Pcs - 54 lm (L 30 mm - 108 lm)

| bui icligati <b>2,7 illi</b> | pack. 20103 34 mil(L 301 |  |
|------------------------------|--------------------------|--|
| Article                      | Width-thick.             |  |
| PLSAC 30F                    | 30 mm - 10/10            |  |
| PLSAC 35F                    | 35 mm - 10/10            |  |
| PLSAC 40F                    | 40 mm - 12/10            |  |