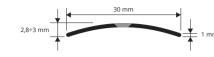

## STAINLESS ST. 1.4016 punched - with protective film bar length 2,7 lm - pack. 20 Pcs - 54 lm (L 30 mm - 108 lm)

| bui icligati <b>2,7 illi</b> | pack. 20103 34 mil(L 301 |  |
|------------------------------|--------------------------|--|
| Article                      | Width-thick.             |  |
| PLSAC 30F                    | 30 mm - 10/10            |  |
| PLSAC 35F                    | 35 mm - 10/10            |  |
| PLSAC 40F                    | 40 mm - 12/10            |  |