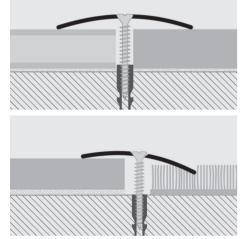

## PLSAC 30F/308F/309F/308FS/309FS/3010FS/3016FS

PLSAC 35F/358F/359F/358FS/359FS/3516FS

PLSAC 40F/409FS

**EXAMPLES AND INSTRUCTIONS FOR LAYING METHODS** 

Choose the suitable profile and cut it to the necessary length.
Mark the position of the holes using the existing holes in the profile as reference.
Insert the screw anchors into the drilled holes.
Fix the profile using flathead screws suitable for the relative slots in the profile.