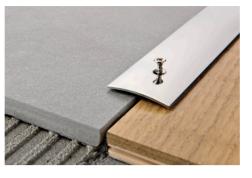

PROSOL 30-35-40 in steel are punched joint - covers in stainless steel 1.4016 available in various widths. They are

used to join floors of the same or differing material and thickness. The rounded shape also allows the profile to be used to edge shallow floors max. 5 mm thick. **PROSOL** is normally used to cover flaws and defects created during laying of ceramic/wood/parquet floors by covering the joint/threshold. **PROSOL** is recommended for all sorts of public environments: hotels, offices, shops and private dwellings; it guarantees an impeccable and attractive finish.