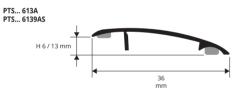

ANODIZED ALUMINIUM self-adhesive thermo packed bar length 2,7 lm - pack. 40 Pcs - 108 lm

| Article    | H mm   |  |
|------------|--------|--|
| PTSAA 613A | 6 / 13 |  |

ANODIZED ALUMINIUM self-adhesive thermo packed - bar length 0,90 lm - pack. 20 Pcs

| Article    | H mm   |  |
|------------|--------|--|
| PTS 6139AS | 6 / 13 |  |

Available in the colours: AA (AO, AT, CH e SB available on demand with a minimum quantity order of 100 pcs), The code of the selected colour must be added to the article code. E.g.: PTS... 613A (chosen colour anodized gold alum.) PTSAO 613A.