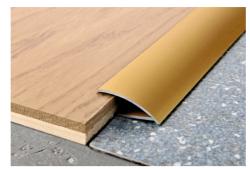

**PRONIVO** is a transition and edging profile with a rounded shape in anodized aluminium with tap-down edge. It is ideal to give a clean-cut, elegant finish when joining and compensating differences in level of floors that are already laid and in differing or same materials e.g. ceramic tiles-wood-parquet. With its rounded shape it compensates for differences in thickness between 7 and 13 mm where no profile was installed at the time of laying. **PRONIVO** ensures a perfect finish and is easy to lay with the self-adhesive backing guaranteeing perfect adherence to the floor.