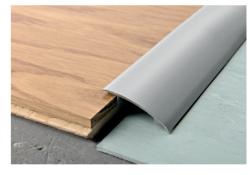

**PRONIVO** is a transition and edging profile with a rounded shape in anodized aluminium with tap-down edge. It is ideal to give a clean-cut, elegant finish when joining and compensating differences in level of floors that are already laid and in differing or same materials e.g. ceramic tiles-wood-parquet. With its rounded shape it compensates for differences in thickness between 7 and 13 mm where no profile was installed at the time of laying. **PRONIVO** ensures a perfect finish and is easy to lay with the self-adhesive backing guaranteeing perfect adherence to the floor.

E.g.: PNV... 713 (chosen colour anodized gold alum.) PNVAO 713A.

COLOURS

PROTRANS is a transition and edging profile with a rounded shape in anodized aluminium. It is ideal to give a

clean-cut, elegant finish when joining and compensating differences in level of floors that are already laid and in differing or same materials e.g. ceramic tiles-wood-parquet. With its rounded shape it compensates for differences in thickness between 6 and 13 mm where no profile was installed at the time of laying. **PROTRANS** ensures a perfect finish and is easy to lay with the self-adhesive backing guaranteeing perfect adherence to the floor.