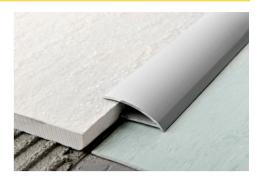

E.g.: PNV... 713 (chosen colour anodized gold alum.) PNVAO 713A.

COLOURS

PROTRANS is a transition and edging profile with a rounded shape in anodized aluminium. It is ideal to give a

clean-cut, elegant finish when joining and compensating differences in level of floors that are already laid and in differing or same materials e.g. ceramic tiles-wood-parquet. With its rounded shape it compensates for differences in thickness between 6 and 13 mm where no profile was installed at the time of laying. **PROTRANS** ensures a perfect finish and is easy to lay with the self-adhesive backing guaranteeing perfect adherence to the floor.