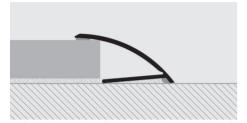

#### **EXAMPLES AND INSTRUCTIONS FOR LAYING METHODS**

- 1. Choose the suitable profile and cut it to the necessary length.
- 2. Degrease, wash and clean the solid surface thoroughly.

  3. Remove the protective paper from the adhesive. 4. Lay the profile by applying pressure evenly over the whole surface without using a hammer.

#### **EXAMPLES AND INSTRUCTIONS FOR LAYING METHODS**

Choose the suitable profile and cut it to the necessary length.
 Degrease, wash and clean the solid surface thoroughly.
 Remove the protective paper from the adhesive.
 Lay the profile by applying pressure evenly over the whole surface without using a hammer.