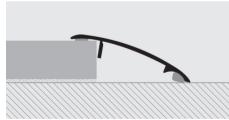

E.g.: PNV... 713 (chosen colour anodized gold alum.) PNVAO 713A.

COLOURS

PROTRANS is a transition and edging profile with a rounded shape in anodized aluminium. It is ideal to give a

clean-cut, elegant finish when joining and compensating differences in level of floors that are already laid and in differing or same materials e.g. ceramic tiles-wood-parquet. With its rounded shape it compensates for differences in thickness between 6 and 13 mm where no profile was installed at the time of laying. **PROTRANS** ensures a perfect finish and is easy to lay with the self-adhesive backing guaranteeing perfect adherence to the floor.

AVAILABLE MINIMUM QUANTITY 200 PCS by color and height

(Price to be agreed. Production delay 4/5 weeks)