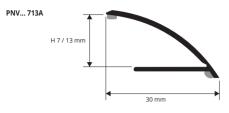

**PRONIVO** is a transition and edging profile with a rounded shape in anodized aluminium with tap-down edge. It is ideal to give a clean-cut, elegant finish when joining and compensating differences in level of floors that are already laid and in differing or same materials e.g. ceramic tiles-wood-parquet. With its rounded shape it compensates for differences in thickness between 7 and 13 mm where no profile was installed at the time of laying. **PRONIVO** ensures a perfect finish and is easy to lay with the self-adhesive backing guaranteeing perfect adherence to the floor.

ANODIZED ALUMINIUM self-adhesive thermo packed

bar length 2,7 lm - pack. 30 Pcs - 81 lm

| Article    | H mm |  |
|------------|------|--|
| PNVAA 713A | 7/13 |  |

Available in the colours: AA (AO available on demand with a minimum quantity order of 100 pcs). The code of the selected colour must be added to the article code.