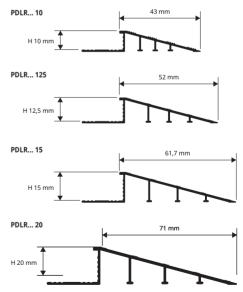

# PROSLIDER LR

NATURAL ALUMINIUM AND ANODIZED SILVER ALUMINIUM

NATURAL ALUMINIUM thermo packed 5 Pcs

bar length 2,7 lm - pack. 20 Pcs - 54 lm

| Article    | H mm |  |  |  |  |
|------------|------|--|--|--|--|
| PDLRAN 10  | 10   |  |  |  |  |
| PDLRAN 125 | 12,5 |  |  |  |  |
| PDLRAN 15  | 15   |  |  |  |  |
| PDLRAN 20  | 20   |  |  |  |  |

## COLOURS

ANODIZED SILVER ALUMINIUM thermo packed bar length 2,7 lm - pack. 20 Pcs - 54 lm

|  | Article    | H mm |  |  |
|--|------------|------|--|--|
|  | PDLRAA 10  | 10   |  |  |
|  | PDLRAA 125 | 12,5 |  |  |
|  | PDLRAA 15  | 15   |  |  |
|  | PDLRAA 20  | 20   |  |  |