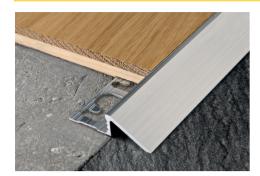

**PROSLIDER** is a sloping terminal transition profile designed to join different height floors in a perfect, stepless way. This particularly sturdy profile withstands and supports high loads and frequent passage of manual trolleys and vehicles in addition to protecting the edge of the higher floor. **PROSLIDER** is used in particular to join tile or wood to an existing floor.

Available in natural and anodized silver aluminium in various heights to accommodate all differences in level.