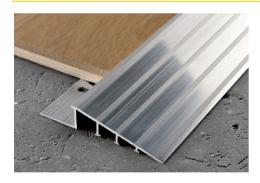

**PROSLIDER** is a sloping terminal transition profile designed to join different height floors in a perfect, stepless way. This particularly sturdy profile withstands and supports high loads and frequent passage of manual trolleys and vehicles in addition to protecting the edge of the higher floor. **PROSLIDER** is used in particular to join tile or wood to an existing floor.

Available in natural and anodized silver aluminium in various heights to accommodate all differences in level.