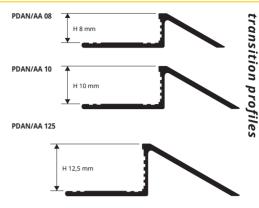

## **PROSLIDER**

NATURAL ALUMINIUM AND ANODIZED SILVER ALUMINIUM

NATURAL ALUMINIUM thermo packed 5 Pcs bar length 2.7 lm - pack. 40 Pcs - 108 lm

| Article  | H mm |  |
|----------|------|--|
| PDAN 08  | 8    |  |
| PDAN 10  | 10   |  |
| PDAN 125 | 12,5 |  |

### **COLOURS**

| AN - Natural alum | AA - Anodized silver alum |
|-------------------|---------------------------|

ANODIZED SILVER ALUMINIUM thermo packed bar length 2,7 lm - pack. 40 Pcs - 108 lm

| Article  | H mm |  |
|----------|------|--|
| PDAA 08  | 8    |  |
| PDAA 10  | 10   |  |
| PDAA 125 | 12,5 |  |