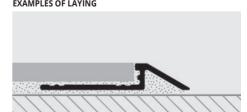

### INSTRUCTIONS FOR LAYING

Choose the profile with the required height H, material and finish.
Fill the profile cavity with adhesive and apply the adhesive onto the area of application.
Lay the "PROSLIDER LR".
Align it "flush" with the floor/covering.
Use the adhesive to seal any empty interstices.

#### **EXAMPLES OF LAYING**

transition profiles