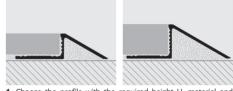

**EXAMPLES AND INSTRUCTIONS FOR LAYING METHODS** 

1. Choose the profile with the required height H, material and finish. 2. Fill the profile cavity with adhesive and apply the adhesive onto the area of application. 3. Lay the "PROSLIDER". 4. Align it "flush" with the floor/covering. 5. Use the adhesive to seal any empty interstices.

#### **EXAMPLES OF LAYING**

transition profiles