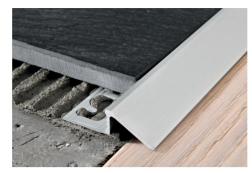

PROSLIDER LR is a sloping terminal transition profile designed to join different height floors in a perfect, stepless way. This particularly sturdy profile withstands and supports high loads and frequent passage of manual trolleys and vehicles in addition to protecting the edge of the higher floor. **PROSLIDER LR** is used in particular to join tile or wood to an existing floor.

Available in natural and anodized silver aluminium in various heights to accommodate all differences in level.