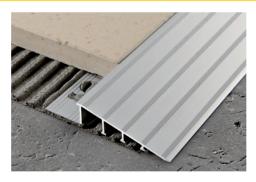

PROSLIDER LR is a sloping terminal transition profile designed to join different height floors in a perfect, stepless way. This particularly sturdy profile withstands and supports high loads and frequent passage of manual trolleys and vehicles in addition to protecting the edge of the higher floor. **PROSLIDER LR** is used in particular to join tile or wood to an existing floor.

Available in natural and anodized silver aluminium in various heights to accommodate all differences in level.