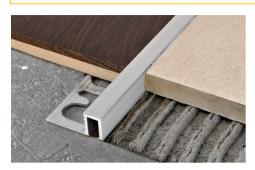

PROFINAL is a profile in natural and anodized silver aluminium. It is available in three widths 8, 10 and 12.5 mm. Ideal for joining two types of floor on the same level (e.g. tile/tile or tile/wood), creating a decorative separating profile. It is also suitable as a step nosing or to create a decorative strip in the covering. It protects the edge and withstands high loads and frequent traffic.

| Article   | H mm |  |
|-----------|------|--|
| PRFAA 08  | 8    |  |
| PRFAA 10  | 10   |  |
| PRFAA 125 | 12,5 |  |

**EXAMPLES AND INSTRUCTIONS FOR LAYING METHODS** 

1. Choose the "PROFINAL" with the same height as the thickness 1. Choose the "PRO-INAL" with the same neight as the thickness of the covering. 2. Apply the adhesive onto the area of application of the profile. 3. Lay and align the profile pressing the perforated flange into the adhesive. 4. Lay the tiles, aligning them so that the top edge of the profile is "flush" with the tile. 5. Use the adhesive to seal any empty interstices. Oxidation marks may be easily removed by polishing the profiles with specific products to be found on sale such as Sidol, Smac and similar.