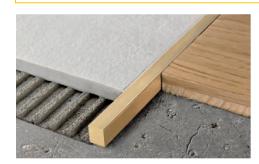

PROFINAL is a profile in natural and anodized silver aluminium. It is available in three widths 8, 10 and 12.5 mm. Ideal for joining two types of floor on the same level (e.g. tile/tile or tile/wood), creating a decorative separating profile. It is also suitable as a step nosing or to create a decorative strip in the covering. It protects the edge and withstands high loads and frequent traffic.

### PROFINAL

NATURAL ALUMINIUM AND ANODIZED SILVER ALUMINIUM

NATURAL ALUMINIUM thermo packed 10 Pcs

bar length 2,7 lm - pack. 40 Pcs - 108 lm

| Article   | H mm |  |
|-----------|------|--|
| PRFAN 08  | 8    |  |
| PRFAN 10  | 10   |  |
| PRFAN 125 | 12,5 |  |