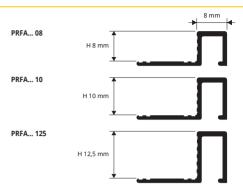

### PROFINAL

NATURAL ALUMINIUM AND ANODIZED SILVER ALUMINIUM

NATURAL ALUMINIUM thermo packed 10 Pcs

bar length 2,7 lm - pack. 40 Pcs - 108 lm

| Article   | H mm |  |
|-----------|------|--|
| PRFAN 08  | 8    |  |
| PRFAN 10  | 10   |  |
| PRFAN 125 | 12,5 |  |

| Article   | H mm |  |
|-----------|------|--|
| PRFAA 08  | 8    |  |
| PRFAA 10  | 10   |  |
| PRFAA 125 | 12,5 |  |

**EXAMPLES AND INSTRUCTIONS FOR LAYING METHODS** 

1. Choose the "PROFINAL" with the same height as the thickness 1. Choose the "PRO-INAL" with the same neight as the thickness of the covering. 2. Apply the adhesive onto the area of application of the profile. 3. Lay and align the profile pressing the perforated flange into the adhesive. 4. Lay the tiles, aligning them so that the top edge of the profile is "flush" with the tile. 5. Use the adhesive to seal any empty interstices. Oxidation marks may be easily removed by polishing the profiles with specific products to be found on sale such as Sidol, Smac and similar.