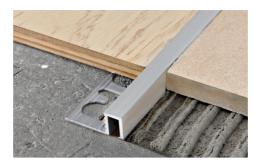

PROFINAL is a profile in natural and anodized silver aluminium. It is available in three widths 8, 10 and 12.5 mm. Ideal for joining two types of floor on the same level (e.g. tile/tile or tile/wood), creating a decorative separating profile. It is also suitable as a step nosing or to create a decorative strip in the covering. It protects the edge and withstands high loads and frequent traffic.

| Article   | H mm |  |
|-----------|------|--|
| PRFAA 08  | 8    |  |
| PRFAA 10  | 10   |  |
| PRFAA 125 | 12,5 |  |

**EXAMPLES AND INSTRUCTIONS FOR LAYING METHODS** 

1. Choose the "PROFINAL" with the same height as the thickness 1. Choose the "PRO-INAL" with the same neight as the thickness of the covering. 2. Apply the adhesive onto the area of application of the profile. 3. Lay and align the profile pressing the perforated flange into the adhesive. 4. Lay the tiles, aligning them so that the top edge of the profile is "flush" with the tile. 5. Use the adhesive to seal any empty interstices. Oxidation marks may be easily removed by polishing the profiles with specific products to be found on sale such as Sidol, Smac and similar.