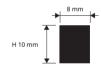

### **NATURAL BRASS**

bar length 3 lm - pack. 20 Pcs - 60 lm

| Article   | L x H mm |  |
|-----------|----------|--|
| PQEON 108 | 10 X 8   |  |
| COLOURS   |          |  |

ON - Natural brass

PQEON 108

PGAOL/OC 10