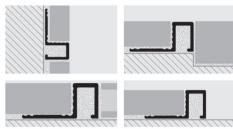

| Article   | H mm |  |
|-----------|------|--|
| PRFAA 08  | 8    |  |
| PRFAA 10  | 10   |  |
| PRFAA 125 | 12,5 |  |

**EXAMPLES AND INSTRUCTIONS FOR LAYING METHODS** 

1. Choose the "PROFINAL" with the same height as the thickness 1. Choose the "PRO-INAL" with the same neight as the thickness of the covering. 2. Apply the adhesive onto the area of application of the profile. 3. Lay and align the profile pressing the perforated flange into the adhesive. 4. Lay the tiles, aligning them so that the top edge of the profile is "flush" with the tile. 5. Use the adhesive to seal any empty interstices. Oxidation marks may be easily removed by polishing the profiles with specific products to be found on sale such as Sidol, Smac and similar.