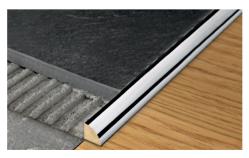

PROFINAL is a profile in natural and anodized silver aluminium. It is available in three widths 8, 10 and 12.5 mm. Ideal for joining two types of floor on the same level (e.g. tile/tile or tile/wood), creating a decorative separating profile. It is also suitable as a step nosing or to create a decorative strip in the covering. It protects the edge and withstands high loads and frequent traffic.

| Article   | H mm |  |
|-----------|------|--|
| PRFAA 08  | 8    |  |
| PRFAA 10  | 10   |  |
| PRFAA 125 | 12,5 |  |

**EXAMPLES AND INSTRUCTIONS FOR LAYING METHODS** 

1. Choose the "PROFINAL" with the same height as the thickness 1. Choose the "PRO-INAL" with the same neight as the thickness of the covering. 2. Apply the adhesive onto the area of application of the profile. 3. Lay and align the profile pressing the perforated flange into the adhesive. 4. Lay the tiles, aligning them so that the top edge of the profile is "flush" with the tile. 5. Use the adhesive to seal any empty interstices. Oxidation marks may be easily removed by polishing the profiles with specific products to be found on sale such as Sidol, Smac and similar.