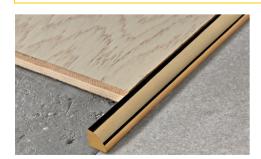

# **PROANGLE**

CHROMED, POLISHED BRASS

CHROMED, POLISHED BRASS thermo packed

bar length 2.7 lm - pack 20 Pcs - 54 lm (PGAOC 10: 27 lm )

| but length 2,7 iii   pack 20 1 to 57 iii (1 drioc 10 1 27 iii) |          |  |
|----------------------------------------------------------------|----------|--|
| Article                                                        | L x H mm |  |
| PGAOC 10                                                       | 10 X 10  |  |
| PGAOL 10                                                       | 10 X 10  |  |

**COLOURS** 

| OL - Polished brass | OC - Chromed brass |
|---------------------|--------------------|