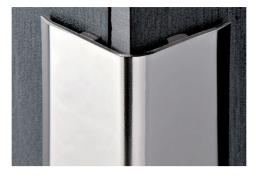

## PROEDGE AL

**PROEDGE AL** is a corner bead profile in anodized and varnished aluminim suitably shaped to protect the external corner of wall coverings. Its particular section and the availability in four different finishes make **PROEDGE AL** a much sought-after profile that allows a workmanlike application.

## COLOURS

|                            | ANODIZED                   |                         |
|----------------------------|----------------------------|-------------------------|
|                            | _                          |                         |
| AO - Anodized gold alum.   | AA - Anodized silver alum. | AB - Anod. bronze alum. |
|                            |                            |                         |
|                            |                            |                         |
|                            |                            |                         |
| 01 - White varnished alum. |                            |                         |