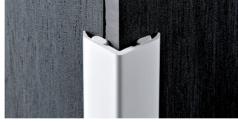

# PROEDGE PVC

SHOCKPROOF NON - TOXIC CO-EXTRUDED WHITE VINYL RESIN

**PROEDGE PVC** is a corner bead profile in shockproof non-toxic co-extruded white vinyl resin suitably shaped to protect the external corner of wall coverings. Its particular section and the availability in four different widths make **PROEDGE PVC** a much sought-after profile that allows a workmanlike application.