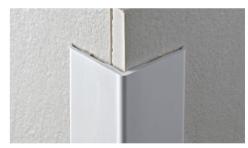

## PROEDGE AL

**PROEDGE AL** is a corner bead profile in anodized and varnished aluminim suitably shaped to protect the external corner of wall coverings. Its particular section and the availability in four different finishes make **PROEDGE AL** a much sought-after profile that allows a workmanlike application.