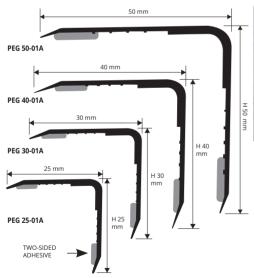

SHOCKPROOF VINYL RESIN WITH ADHESIVE bar length 2,7 lm - pack. 30 Pcs - 81 lm

| Article    | LxH mm  |  |
|------------|---------|--|
| PEG 25-01A | 25 x 25 |  |
| PEG 30-01A | 30 x 30 |  |

SHOCKPROOF VINYL RESIN WITHOUT ADHESIVE bar length **2,7 lm** - pack. **30 Pcs - 81 lm** 

SHOCKPROOF VINYL RESIN WITH ADHESIVE bar length 2,7 lm - pack. 15 Pcs - 40,5 lm

| Article    | LxH mm  |  |
|------------|---------|--|
| PEG 40-01A | 40 x 40 |  |
| PEG 50-01A | 50 x 50 |  |

SHOCKPROOF VINYL RESIN WITHOUT ADHESIVE bar length 2,7 lm - pack. 15 Pcs - 40,5 lm

| Article   | LxH mm  |  |
|-----------|---------|--|
| PEG 40-01 | 40 x 40 |  |
| PEG 50-01 | 50 x 50 |  |