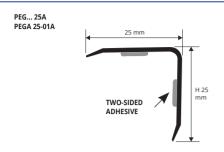

ANODIZED ALUM. (gold, silver and bronze) WITH ADHESIVE thermo packed - bar length 2,7 lm - pack. 30 Pcs - 81 lm

| Article   | LxH mm  |  |
|-----------|---------|--|
| PEGAO 25A | 25 x 25 |  |
| PEGAA 25A | 25 x 25 |  |
| PEGAB 25A | 25 x 25 |  |

For items without adhesive, write the article without the last A. E.g.: PEGAO  $25\,$ 

WHITE VARNISHED ALUMINIUM - WITH ADHESIVE thermo packed - bar length 2.7 Im - pack 30 Pcs - 81 Im

| •           |         |  |
|-------------|---------|--|
| Article     | LxH mm  |  |
| PEGA 25-01A | 25 x 25 |  |