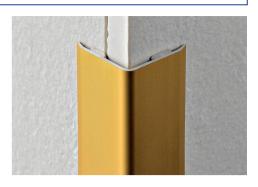

## PROEDGE AL

**PROEDGE AL** is a corner bead profile in anodized and varnished aluminim suitably shaped to protect the external corner of wall coverings. Its particular section and the availability in four different finishes make **PROEDGE AL** a much sought-after profile that allows a workmanlike application.

## COLOURS

|                            | ANODIZED                   |                         |
|----------------------------|----------------------------|-------------------------|
|                            | _                          |                         |
| AO - Anodized gold alum.   | AA - Anodized silver alum. | AB - Anod. bronze alum. |
|                            |                            |                         |
|                            |                            |                         |
|                            |                            |                         |
| 01 - White varnished alum. |                            |                         |