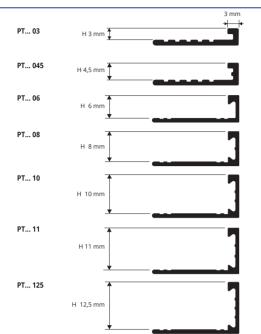

POLISHED ALUMINIUM (chrome, gold, copper, titanium, black, grey gun) thermo packed - bar length 2,7 lm - pack, 40 Pcs - 108 lm

| 1 | thermo packed - bar length 2,7 lm - pack. 40 Pcs - 108 lm |      |  |  |  |  |  |  |
|---|-----------------------------------------------------------|------|--|--|--|--|--|--|
|   | Article                                                   | H mm |  |  |  |  |  |  |
|   | PTBC 03                                                   | 3    |  |  |  |  |  |  |
|   | PTBC 045                                                  | 4,5  |  |  |  |  |  |  |
|   | PTBC 06                                                   | 6    |  |  |  |  |  |  |
|   | PTBC 08                                                   | 8    |  |  |  |  |  |  |
|   | PTBC 10                                                   | 10   |  |  |  |  |  |  |
|   | PTBC 11                                                   | 11   |  |  |  |  |  |  |
|   | PTBC 125                                                  | 12,5 |  |  |  |  |  |  |
|   | PTBO 03                                                   | 3    |  |  |  |  |  |  |
|   | PTBO 045                                                  | 4,5  |  |  |  |  |  |  |
|   | PTBO 06                                                   | 6    |  |  |  |  |  |  |
|   | PTBO 08                                                   | 8    |  |  |  |  |  |  |
|   | PTBO 10                                                   | 10   |  |  |  |  |  |  |
|   | PTBO 11                                                   | 11   |  |  |  |  |  |  |
|   | PTBO 125                                                  | 12,5 |  |  |  |  |  |  |
|   | PTBT 08                                                   | 8    |  |  |  |  |  |  |
|   | PTBT 10                                                   | 10   |  |  |  |  |  |  |
|   | PTBT 11                                                   | 11   |  |  |  |  |  |  |
|   | PTBT 125                                                  | 12,5 |  |  |  |  |  |  |
|   | PTBR 08                                                   | 8    |  |  |  |  |  |  |
|   | PTBR 10                                                   | 10   |  |  |  |  |  |  |
|   | PTBR 125                                                  | 12,5 |  |  |  |  |  |  |
|   | PTBN 06                                                   | 6    |  |  |  |  |  |  |
|   | PTBN 08                                                   | 8    |  |  |  |  |  |  |
|   | PTBN 10                                                   | 10   |  |  |  |  |  |  |
|   | PTBN 125                                                  | 12,5 |  |  |  |  |  |  |
| ) | PTBG 06                                                   | 6    |  |  |  |  |  |  |
| 1 | PTBG 08                                                   | 8    |  |  |  |  |  |  |
| ĺ | PTBG 10                                                   | 10   |  |  |  |  |  |  |
| 1 | PTBG 11                                                   | 11   |  |  |  |  |  |  |
|   |                                                           |      |  |  |  |  |  |  |

BRUSHED ALUMINIUM (silver, titanium, black, copper, antique bronze, gold, grey gun)
thermo packed - bar length 2.7 lm - pack. 40 Pcs - 108 lm

| nermo packeu - Dar lengti 2,7 m | - pacini 10 1 00 |  |
|---------------------------------|------------------|--|
| Article                         | H mm             |  |
| PTBS 045                        | 4,5              |  |
| PTBS 08                         | 8                |  |
| PTBS 10                         | 10               |  |
| PTBS 11                         | 11               |  |
| PTBS 125                        | 12,5             |  |
| PTRS 045                        | 4,5              |  |
| PTRS 08                         | 8                |  |
| PTRS 10                         | 10               |  |
| PTRS 125                        | 12,5             |  |
| PTTS 045                        | 4,5              |  |
| PTTS 08                         | 8                |  |
| PTTS 10                         | 10               |  |
| PTTS 11                         | 11               |  |
| PTTS 125                        | 12,5             |  |
| PTBOS 08                        | 8                |  |
| PTBOS 10                        | 10               |  |
| PTBOS 125                       | 12,5             |  |
| PTNS 08                         | 8                |  |
| PTNS 10                         | 10               |  |
| PTNS 125                        | 12,5             |  |
| PTBRAS 10                       | 10               |  |
| PTBRAS 125                      | 12,5             |  |
| PTBGS 06                        | 6                |  |
| PTBGS 08                        | 8                |  |
| PTBGS 10                        | 10               |  |
| PTBGS 11                        | 11               |  |
| PTBGS 125                       | 12,5             |  |

## COATED ALUMINIUM thermo packed

bar length **2,7 lm** - pack. **20 Pc - 54 lm** (colour white **40 Pcs - 108 lm**)

| Article    | H mm |  |
|------------|------|--|
| PTA 06-01  | 6    |  |
| PTA 08-01  | 8    |  |
| PTA 10     | 10   |  |
| PTA 11-01  | 11   |  |
| PTA 125-01 | 12,5 |  |