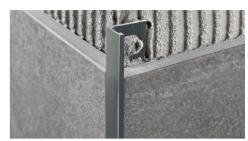

## **PROTERMINAL**

POLISHED, BRUSHED AND VARNISHED ALUMINIUM

**PROTERMINAL** is a L-shaped profile in polished, brushed and varnished aluminium that can be applied on external corners of coverings. It can be used to close the perimeter of coverings, like a connection profile between step tread and riser of stairs coated with ceramic or natural stone tiles and also as separation profile for floor and wall coverings (the varnished only for wall application). Its particular section and the availability in different finishes make **PROTERMINAL** a much sought-after profile that allows a workmanlike application.

**EXAMPLES AND INSTRUCTIONS FOR LAYING METHODS** 

1. Choose "PROTERMINAL" according to the tile thickness and desired finish (color). 2. Cut "PROTERMINAL" to the desired length and apply the adhesive on the support where the profile will be laid. 3. Press the anchoring flange of "PROTERMINAL" into the adhesive. 4. Lay the tiles, aligning them with the profile leaving a 2 mm joint. Remove immediately all remains of adhesive from the surface of the profile. 5. Fill the joints between the profile and the tiles with grout, in order to avoid water stagnation. Remove immediately all the remains of grout from the surface of the profile.