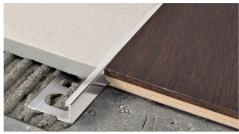

## **PROTERMINAL**

POLISHED, BRUSHED AND VARNISHED ALUMINIUM

**PROTERMINAL** is a L-shaped profile in polished, brushed and varnished aluminium that can be applied on external corners of coverings. It can be used to close the perimeter of coverings, like a connection profile between step tread and riser of stairs coated with ceramic or natural stone tiles and also as separation profile for floor and wall coverings (the varnished only for wall application). Its particular section and the availability in different finishes make **PROTERMINAL** a much sought-after profile that allows a workmanlike application.

**EXAMPLES AND INSTRUCTIONS FOR LAYING METHODS** 

1. Choose "PROTERMINAL" according to the tile thickness and desired finish (color). 2. Cut "PROTERMINAL" to the desired length and apply the adhesive on the support where the profile will be laid. 3. Press the anchoring flange of "PROTERMINAL" into the adhesive. 4. Lay the tiles, aligning them with the profile leaving a 2 mm joint. Remove immediately all remains of adhesive from the surface of the profile. 5. Fill the joints between the profile and the tiles with grout, in order to avoid water stagnation. Remove immediately all the remains of grout from the surface of the profile.