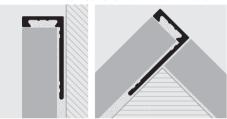

## **PROTERMINAL**

POLISHED, BRUSHED AND VARNISHED ALUMINIUM

**PROTERMINAL** is a L-shaped profile in polished, brushed and varnished aluminium that can be applied on external corners of coverings. It can be used to close the perimeter of coverings, like a connection profile between step tread and riser of stairs coated with ceramic or natural stone tiles and also as separation profile for floor and wall coverings (the varnished only for wall application). Its particular section and the availability in different finishes make **PROTERMINAL** a much sought-after profile that allows a workmanlike application.

**EXAMPLES AND INSTRUCTIONS FOR LAYING METHODS** 

1. Choose "PROTERMINAL" according to the tile thickness and desired finish (color). 2. Cut "PROTERMINAL" to the desired length and apply the adhesive on the support where the profile will be laid. 3. Press the anchoring flange of "PROTERMINAL" into the adhesive. 4. Lay the tiles, aligning them with the profile leaving a 2 mm joint. Remove immediately all remains of adhesive from the surface of the profile. 5. Fill the joints between the profile and the tiles with grout, in order to avoid water stagnation. Remove immediately all the remains of grout from the surface of the profile.