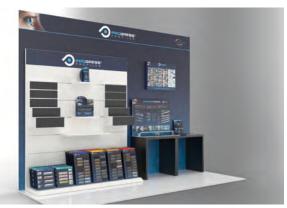

PROPOSALS OF SHOWROOM EQUIPMENT - PROPOSAL 3 - Back - panels and desks are not included DISPLAYS FOR PROFILES ARE AVAILABLE UNDER CUSTOMER REQUEST

| Description                                | Article    |
|--------------------------------------------|------------|
| Exposure Display / Wall unit               | ESHPAN 250 |
| Square show case with drawers for profiles | ESPQC      |
| custom displays and expositors             | -          |